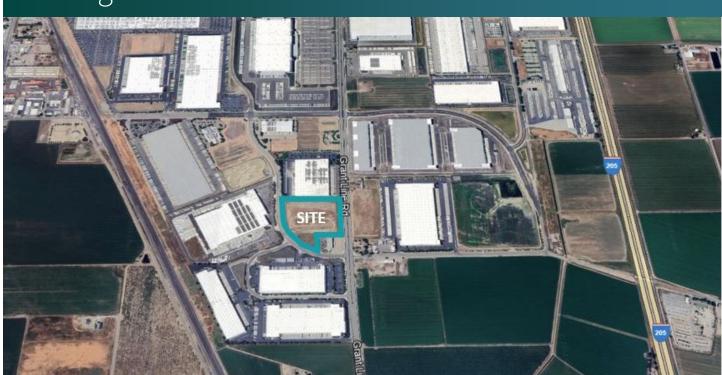

### Prologis NEI 21

Corner of E. Grant Line Rd. and Paradise Ave. Tracy, CA 95304 USA

LOCATION

- Easy access to I-205, I-5, I-580 and Highways 120 and 99
- Located only 65 miles east of San Francisco and 54 miles east of the Port of Oakland

### FACILITY

- ±246,470 SF available
- 12.6 acres land area
- Office to suit
- Designed and built to LEED standards
- 36' clear height
- 56' x 60' speed bay
- 38 dock doors
- 60 trailer parking positions
- 206 auto parking spaces