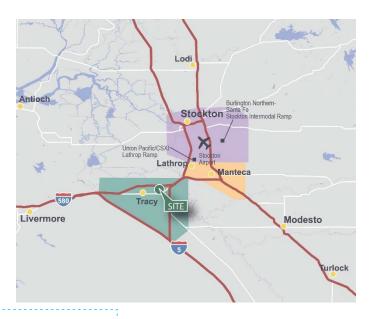

### Prologis NEI 21

Corner of E. Grant Line Rd. and Paradise Ave. Tracy, CA 95304 USA

LOCATION

- Easy access to I-205, I-5, I-580 and Highways 120 and 99
- Located only 65 miles east of San Francisco and 54 miles east of the Port of Oakland