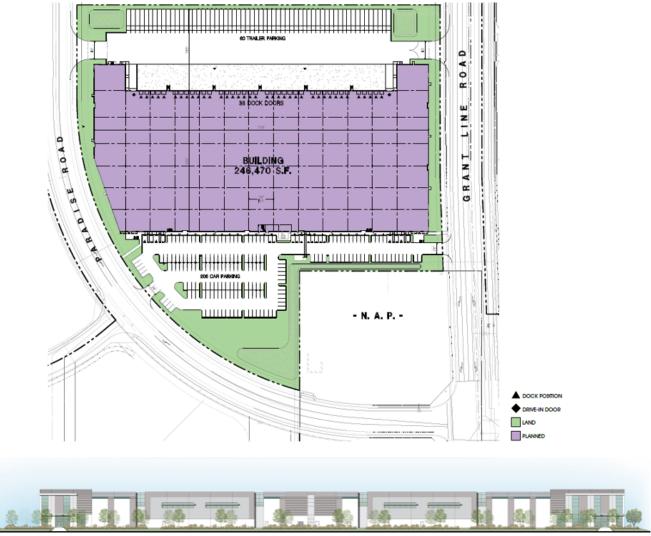

### FACILITY

- ±246,470 SF available
- 12.6 acres land area
- Office to suit
- Designed and built to LEED standards
- 36' clear height
- 56' x 60' speed bay
- 38 dock doors
- 60 trailer parking positions
- 206 auto parking spaces

### Prologis NEI 21

Planned East Elevation