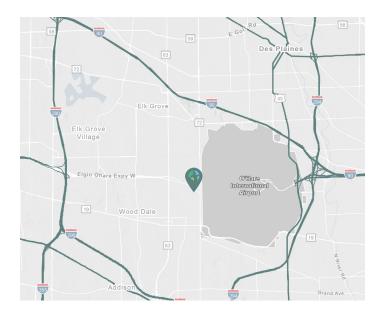

### **LOCATION**

- Minutes to O'Hare South Air Cargo Entrance
- Easy access to I-294, I-90, I-290, I-390 and I-355