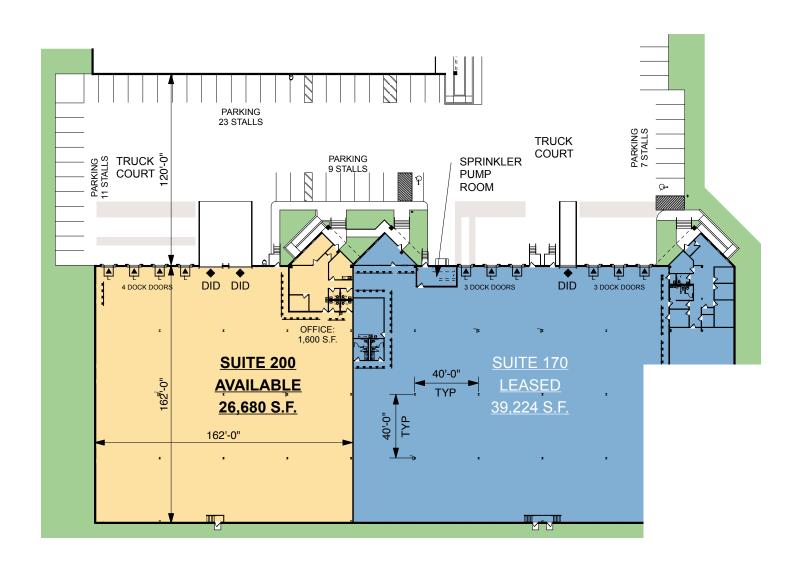

### **FACILITY**

- 65,904 sf building
- 26,680 sf available
- 1,600 sf office
- 4 exterior docks
- 2 drive-in doors
- 40' x 40' typical bay size
- · 24' clear height
- 50 parking stalls (entire building)
- ESFR sprinkler system