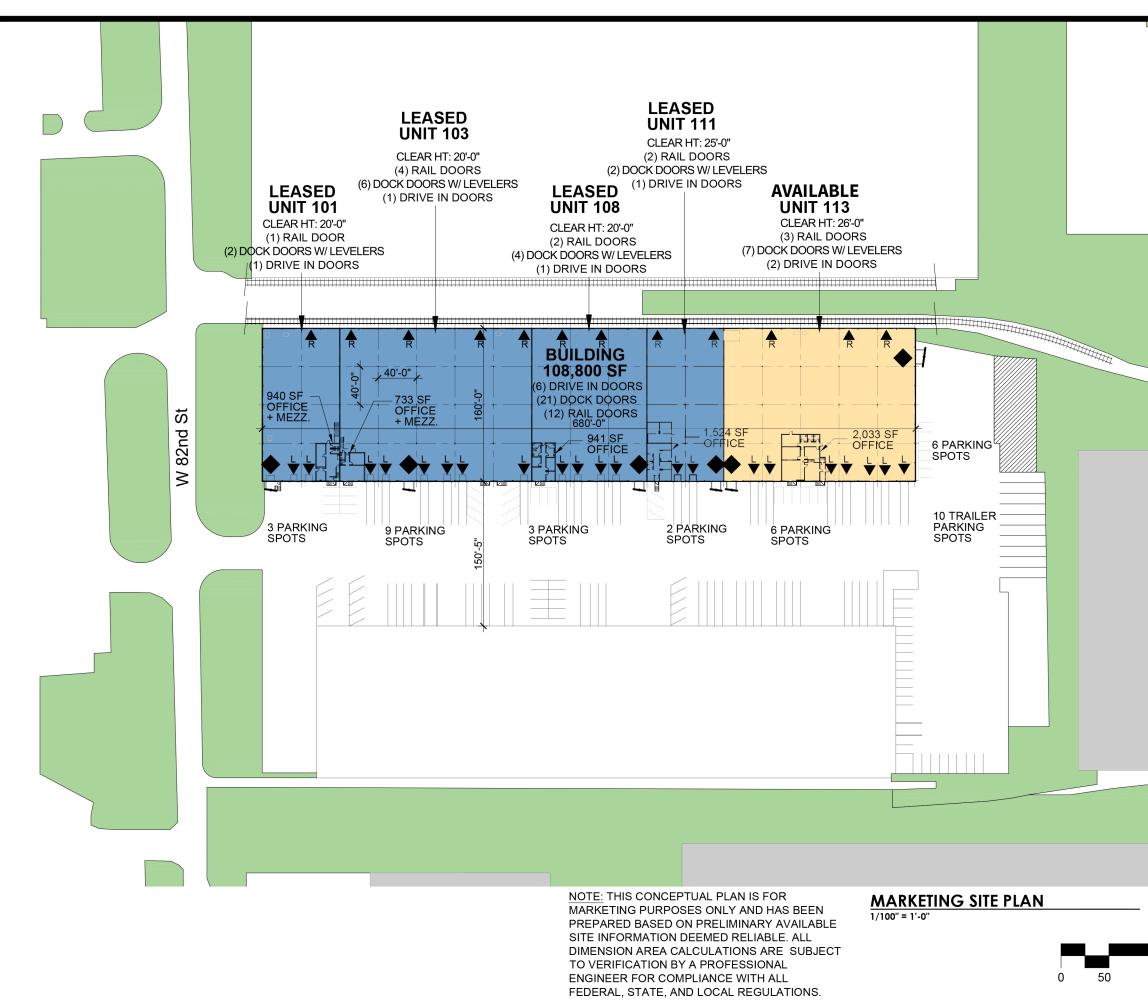

## 5801 W 82nd Street

| 5801 W 82nd Street                                                                                                                                                           |
|------------------------------------------------------------------------------------------------------------------------------------------------------------------------------|
| BUILDING INFORMATIONBUILDING AREA:108,800 SFOFFICE AREA:6,171 SFWAREHOUSE AREA:102,629 SF                                                                                    |
| CLEAR HEIGHT: 20'-0", 25'-0", 26'-0"   TYPICAL BAY SIZE: 40' X 40'   CAR PARKING: 29   TRAILER PARKING: 10   RAIL DOORS: 12   DOCK DOORS W/ LEVELERS: 21   DRIVE-IN DOORS: 6 |
| UNIT FEATURESAVAILABLE:32,000 SFOFFICE:2,033 SFDOCK DOORS W/ LEVELERS:7DRIVE-IN DOORS:2CAR PARKING:12TRAILER PARKING:10RAIL DOORS:3CLEAR HEIGHT:26                           |
| LEGEND:                                                                                                                                                                      |
| RAIL DOOR                                                                                                                                                                    |
| L DOCK POSITION W/ LEVELER                                                                                                                                                   |
| DRIVE-IN DOOR                                                                                                                                                                |
| LEASED                                                                                                                                                                       |
| LAND                                                                                                                                                                         |
| AVAILABLE                                                                                                                                                                    |
| <b>PRO</b> LOGIS <sup>®</sup>                                                                                                                                                |
| 8888 Keystone Crossing Suite 570 Indianapolis, IN<br>46240                                                                                                                   |
| Telephone (317) 228-5205                                                                                                                                                     |
| හි CSO                                                                                                                                                                       |
| 8831 Keystone Crossing, Indianapolis, IN 46240<br>317.848.7800   csoinc.net                                                                                                  |
|                                                                                                                                                                              |