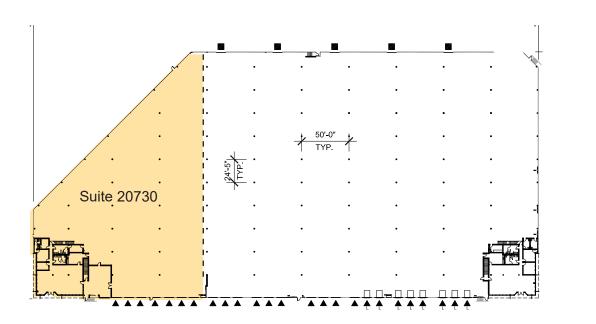

#### Floor Plan

### FACILITY

- 33,840 SF total available
  - 3,257 SF office
- Stand-alone building
- 26' clear height
- 50'0" x 24'5" typical column spacing
- 7 dock-high doors
- Strong corporate image