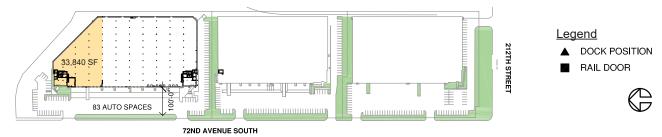

#### Site Plan

### FACILITY

- 33,840 SF total available
  - 3,257 SF office
- Stand-alone building
- 26' clear height
- 50'0" x 24'5" typical column spacing
- 7 dock-high doors
- Strong corporate image