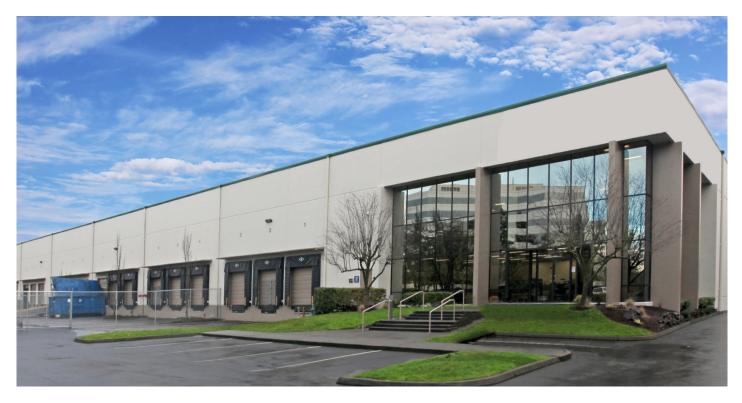

# 33,840 SF Industrial Space For Lease

### FACILITY

- 33,840 SF total available
  - 3,257 SF office
- Stand-alone building
- 26' clear height
- 50'0" x 24'5" typical column spacing
- 7 dock-high doors
- Strong corporate image