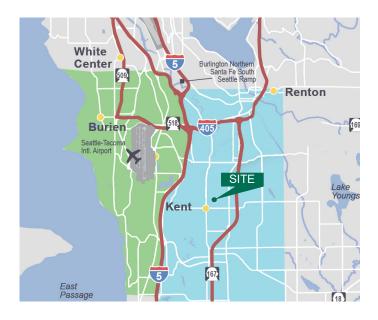

### LOCATION

- Easy access to I-5, I-405 and SR 167
- Located on Kent Valley's 50-yard line with excellent visibility
- Within 10 miles of Sea-Tac Airport