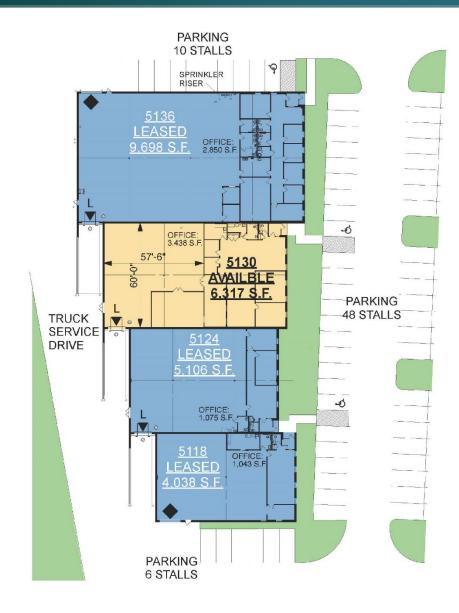

### **FACILITY**

- 6,317 sf avalable
- 2,879 sf of warehouse
- 3,438 sf of office area (can be reduced)
- 400 amp service
- 58 auto stalls (entire building)
- 14' clear height
- 1 loading dock and double door access for loading
- 34'6" x 37' typical bay size