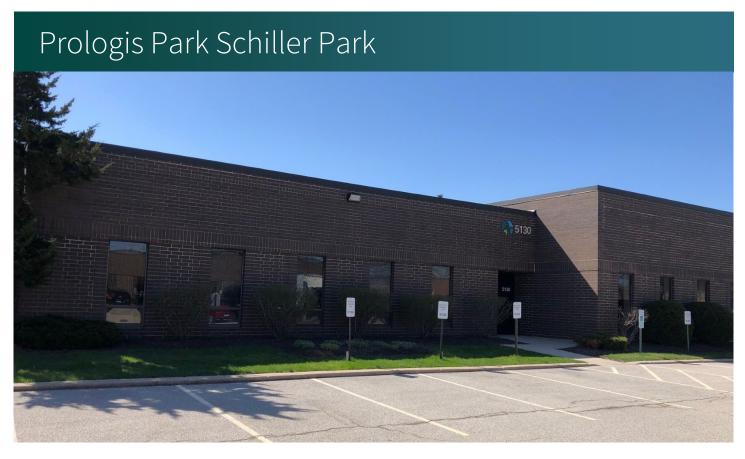

5130 Pearl Street Schiller Park, IL 60176 USA



### LOCATION

- Conveniently located next to O'Hare International Airport
- Excellent access to I-294, I-90, I-290 and I-390

### **FACILITY**

- 6,317 sf avalable
- 2,879 sf of warehouse
- 3,438 sf of office area (can be reduced)
- 400 amp service
- 58 auto stalls (entire building)
- 14' clear height
- 1 loading dock and double door access for loading
- 34'6" x 37' typical bay size

### **ADVANTAGES AND AMENITIES**

- Excellent Landlord and well-maintained space
- Walking distance to Rosemont's Entertainment District

Your single-source service for efficient move-in and operations: prologisessentials.com



# Prologis Park Schiller Park



# **NEWMARK**

#### **Broker Name**

thomas.gath@nmrk.com ph +1 773 957 1415 cell +1 847 942 9438 87