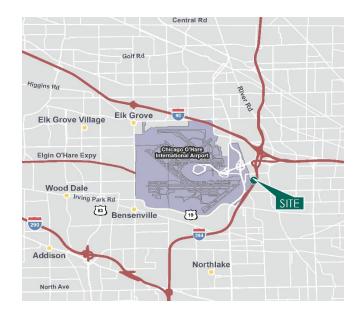

### LOCATION

- Conveniently located next to O'Hare International Airport
- Excellent access to I-294, I-90, I-290 and I-390