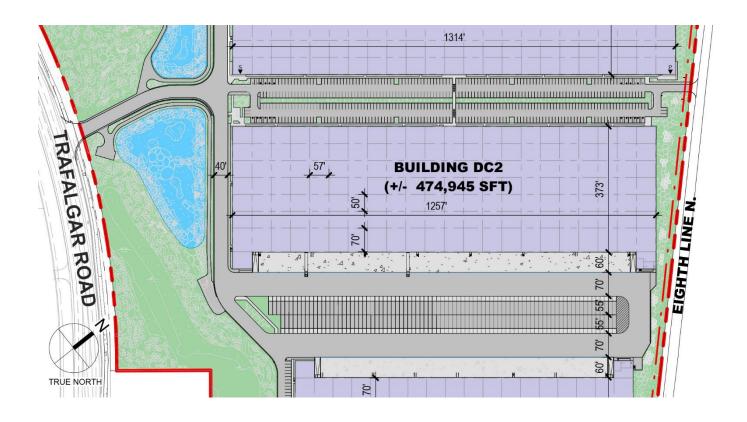

### **FACILITY**

- Part of a 3 building park
- 42' clear height
- 66 dock doors, 2 drive in doors
- 373' building depth
- 52' x 50' bay sizes, 70' staging bay
- 4000 amps
- ESFR sprinkler system
- LED lighting