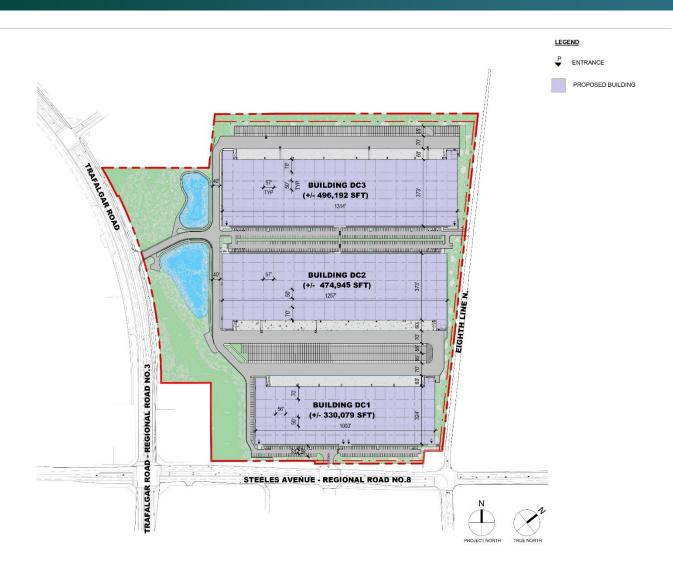

### **FACILITY**

- Part of a 3 building park
- 42' clear height
- 66 dock doors, 2 drive in doors
- 373' building depth
- 52' x 50' bay sizes, 70' staging bay
- 4000 amps
- ESFR sprinkler system
- LED lighting