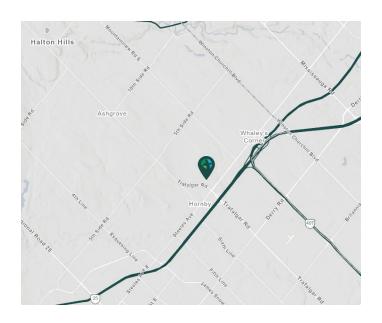

Industrial Space For Lease



# Prologis Halton Hills Distribution Centre 2



8115 Trafalgar Road Halton Hills, ON CANADA



### **LOCATION**

• Located 1.0 km northwest of Hwy 401 and Trafalgar Road

### **FACILITY**

- Part of a 3 building park
- 42' clear height
- 66 dock doors, 2 drive in doors
- 373' building depth
- 52' x 50' bay sizes, 70' staging bay
- 4000 amps
- ESFR sprinkler system
- LED lighting

## **ADVANTAGES AND AMENITIES**

- Designed for LEED® silver certification
- Retail amenities nearby

Industrial Space For Lease



# Prologis Halton Hills Distribution Centre 2



Industrial Space For Lease



# Prologis Halton Hills Distribution Centre 2





### Cushman & Wakefield

Zack Parent\*
zack.parent@cushwake.com
ph +1 905 501 6441
cell +1 416 427 8524
1 Prologis Boulevard
Suite 300
Mississauga, ON L5W 0G2
CANADA

### Cushman & Wakefield

Raymond Ramnauth\*\*
raymond.ramnauth@cushwake.com
ph +1