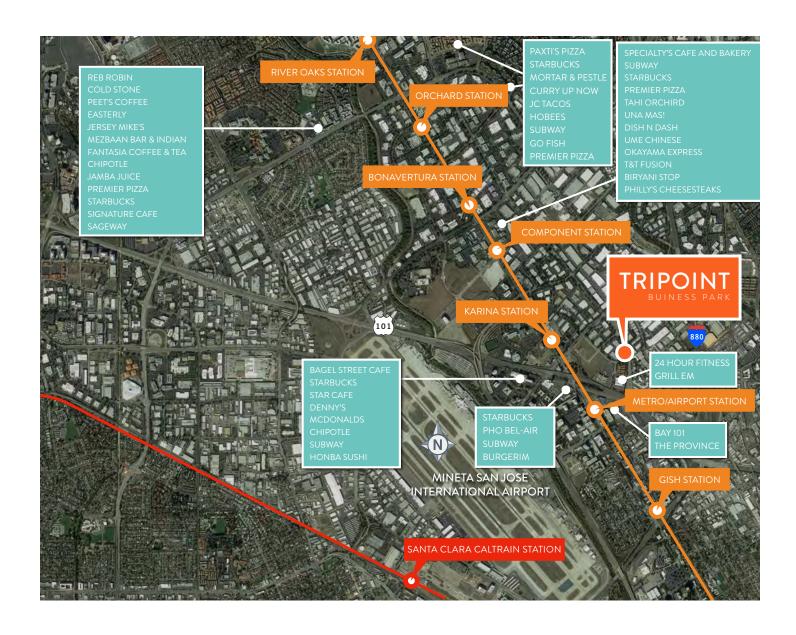

### **LOCATION**

1830 Bering Drive of TriPoint Business Park is located on the corner of Bering Drive and Devcon Drive and parallels Highway 101 in San Jose, CA.

# ADVANTAGES AND AMENITIES

- Expansive Break Room
- Close Proximity to 24hr Fitness & Amenities
- Walking Distance to Light Rail Station