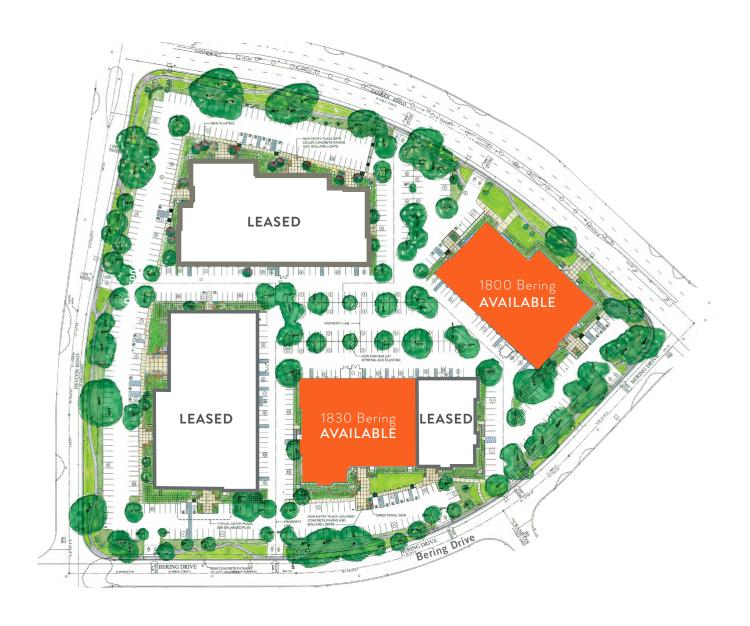

# 1830 Bering Drive San Jose, CA 95112

### **LOCATION**

1830 Bering Drive of TriPoint Business Park is located on the corner of Bering Drive and Devcon Drive and parallels Highway 101 in San Jose, CA.