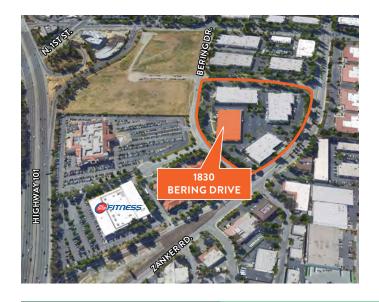

# 1830 Bering Drive San Jose, CA 95112

### **LOCATION**

1830 Bering Drive of TriPoint Business Park is located on the corner of Bering Drive and Devcon Drive and parallels Highway 101 in San Jose, CA.