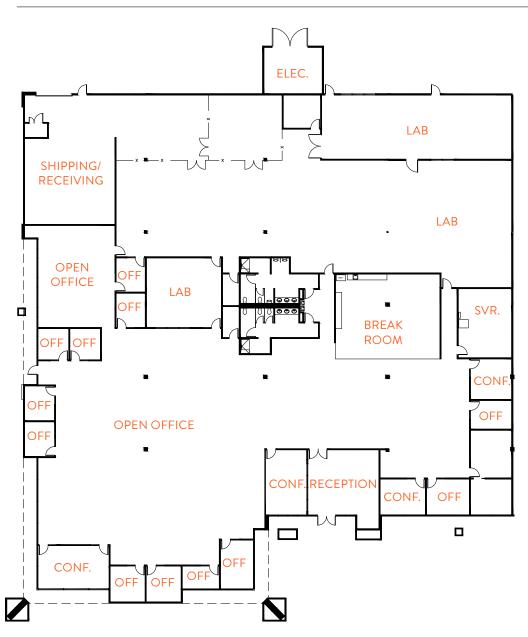

# **FACILITY**

- New Class "A" Interiors Improvements Planned
- LEED Silver Certified Rehab Project
- · Open Ceiling Creative Office Interiors
- Lab Area
- 1,600 Amps @ 480 Volt
- · Expanded Windowline
- Up to 14' Clear Height
- Great Expansion Potential within the Park
- Grade Loading
- ±3.47/1,000 Parking
- Available Now

# ADVANTAGES AND AMENITIES

- Expansive Break Room
- Close Proximity to 24hr Fitness & Amenities
- Walking Distance to Light Rail Station