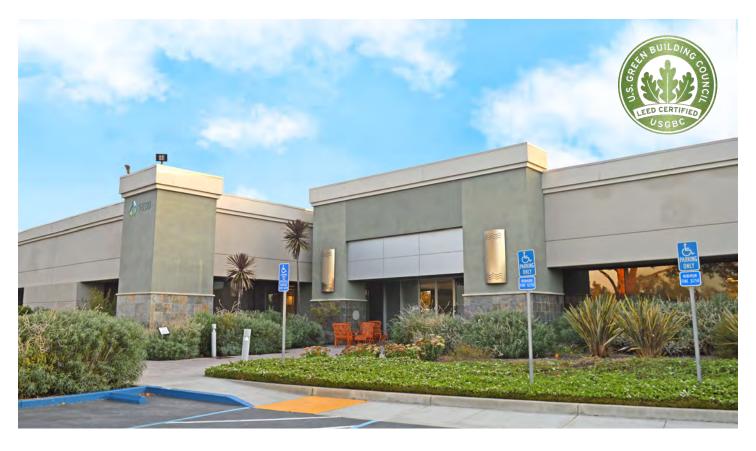

# 1830 Bering Drive San Jose, CA 95112

# **FACILITY**

- New Class "A" Interiors Improvements Planned
- LEED Silver Certified Rehab Project
- · Open Ceiling Creative Office Interiors
- Lab Area
- 1,600 Amps @ 480 Volt
- · Expanded Windowline
- Up to 14' Clear Height
- Great Expansion Potential within the Park
- Grade Loading
- ±3.47/1,000 Parking
- Available Now