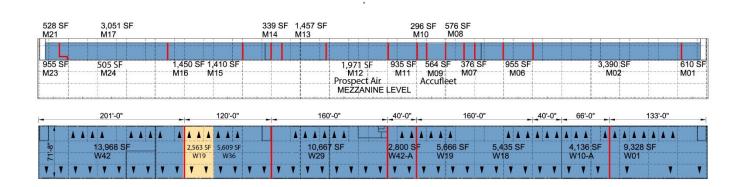

# 2,563 SF

#### **FACILITY**

- 83,148 Square Foot Building
- 2,563 SF Warehouse Availability
- 21' Clear Height
- Air-Cargo Facility
- 5 Dock Doors