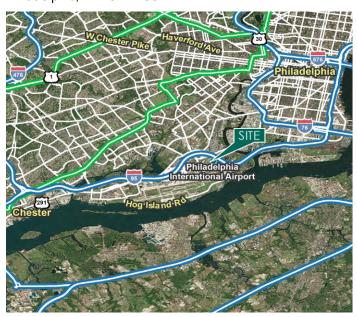

#### **LOCATION**

- Philadelphia International Airport
- On Tarmac
- Excellent Access to I-95