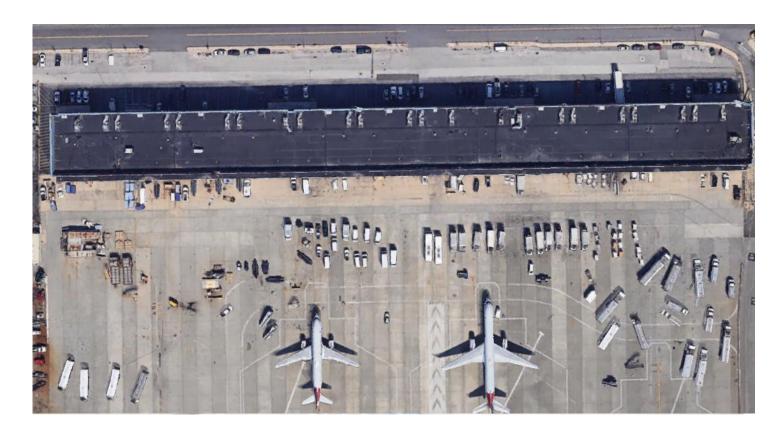

#### **FACILITY**

- 83,148 Square Foot Building
- 2,563 SF Warehouse Availability
- 21' Clear Height
- Air-Cargo Facility
- 5 Dock Doors