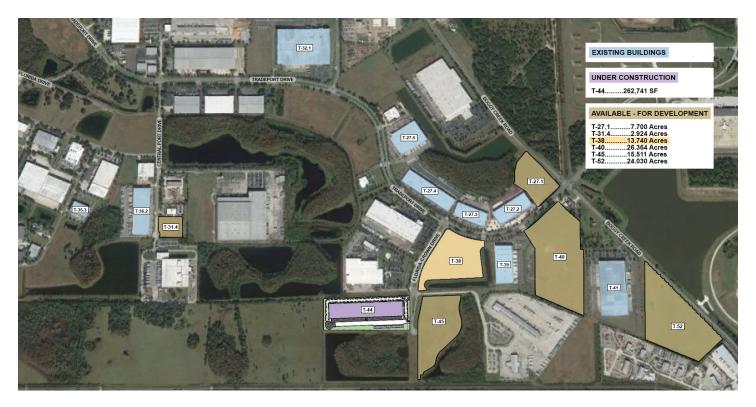

## 13.74 Acres Industrial Land For Development

### Prologis Park at AIPO

Florida Crown Drive Orlando, FL 32824 USA

#### LAND PARCEL T-38

• 13.74 acres available

#### LOCATION

- South of the Beachline Expressway (SR 528) and immediately adjacent to Orlando International Airport
- Excellent access to Boggy Creek Road, S. Orange Avenue, Florida's Turnpike and Orange Blossom Trail (US 441)