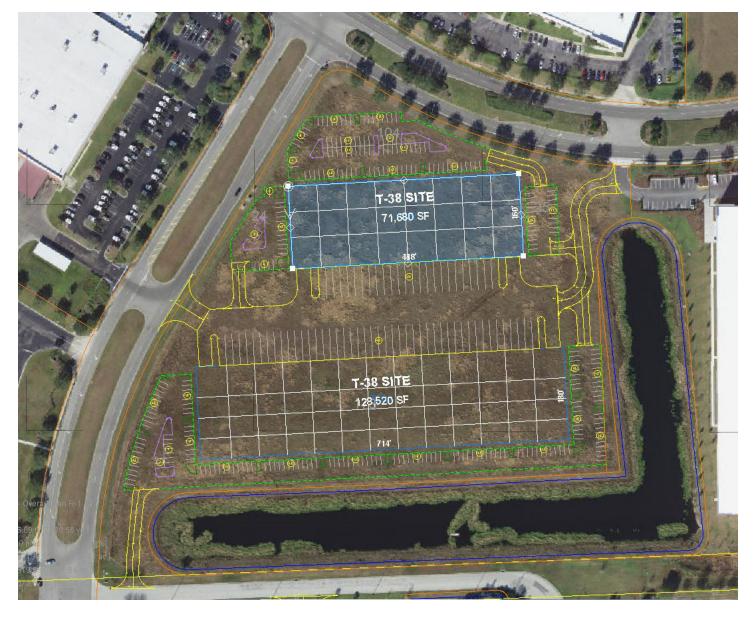

#### LAND PARCEL T-38

• 13.74 acres available

#### **T-38 SITE PLAN OPTIONS**

- 71,680 SF building
- Rear loading
- 160' building depth

• 128,520 SF building

• 180' building depth

• Rear loading

#### T-38 SITE PLAN OPTIONS

AIPO Paul Sabga psabga@aipo.net +1 407.927.3981 255 S. Orange Avenue, Suite 725

Orlando, FL 32801 USA