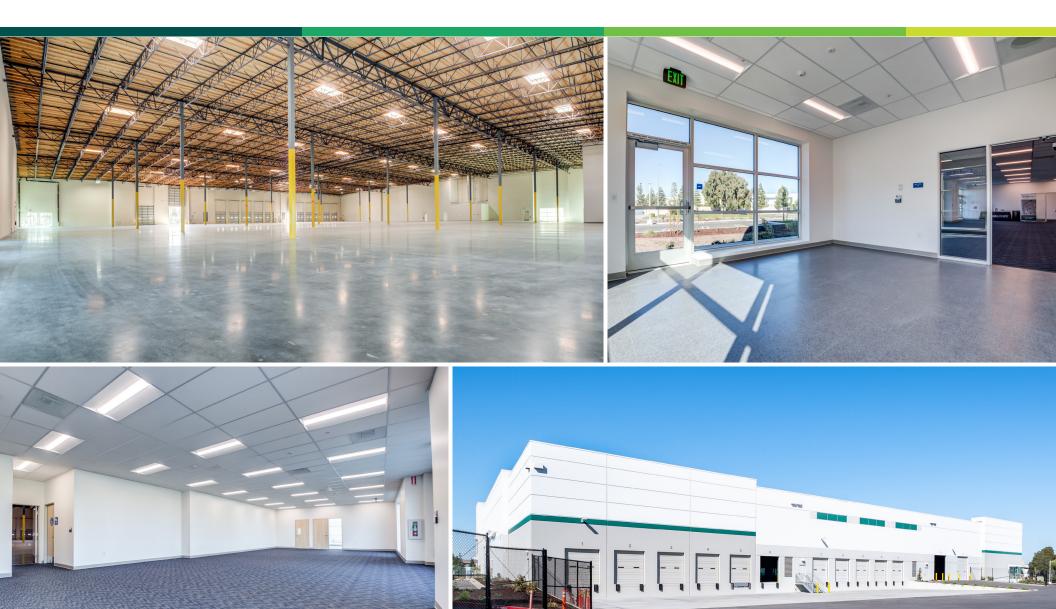

### Features

- ±77,318 square feet available
- ±3,309 square feet of office
- · 4.237 acres
- · Clear height: 32'
- Column spacing: 50'x52' with 60' speed bay
- Building dimensions: 266' D x 292' W
- · Electrical power: 2,000 amps 277/480V
- · ESFR sprinkler system
- · Dock doors: 11 (9'x10')
- · Grade level doors: 2 (12'x14')
- · Truck court depth: 124' to 150'
- Auto parking stalls: 97
- · Slab thickness: 6"
- · Rebar-less extended joint slab
- · LEED certification silver
- · Excellent access to I-580
- · Lighting-to-suit
- · Skylights
- · Exterior employee break amenity area
- Secured Loading Area (fenced and gated)
- · Zoning: Heavy Industrial (I-3)