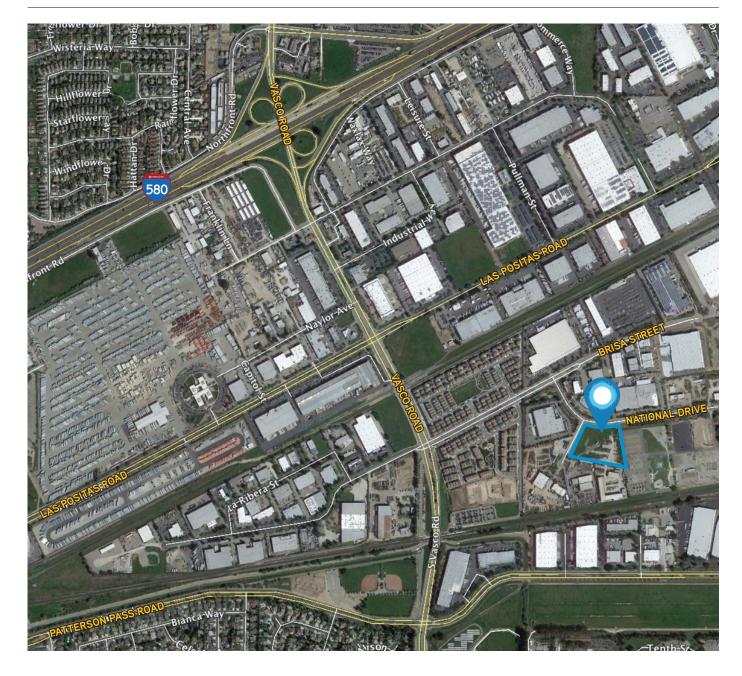

### Features

- ±77,318 square feet available
- ±3,309 square feet of office
- · 4.237 acres
- · Clear height: 32'
- Column spacing: 50'x52' with 60' speed bay
- Building dimensions: 266' D x 292' W
- · Electrical power: 2,000 amps 277/480V
- · ESFR sprinkler system
- · Dock doors: 11 (9'x10')
- · Grade level doors: 2 (12'x14')
- · Truck court depth: 124' to 150'
- Auto parking stalls: 97
- · Slab thickness: 6"
- · Rebar-less extended joint slab
- · LEED certification silver
- · Excellent access to I-580
- · Lighting-to-suit
- · Skylights
- · Exterior employee break amenity area
- Secured Loading Area (fenced and gated)
- · Zoning: Heavy Industrial (I-3)