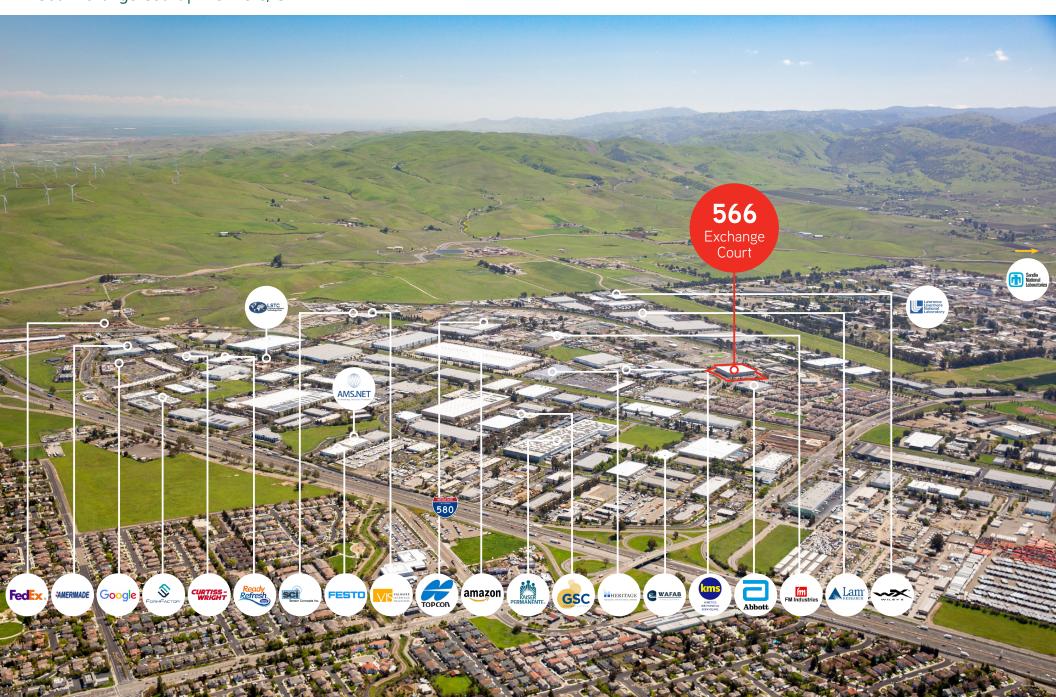

# Prologis Park Livermore #7 ±77,318 SF WAREHOUSE/ADVANCED MANUFACTURING FOR LEASE 566 Exchange Court | Livermore, CA

### ±77,318 SF WAREHOUSE/ADVANCED MANUFACTURING FOR LEASE

566 Exchange Court | Livermore, CA