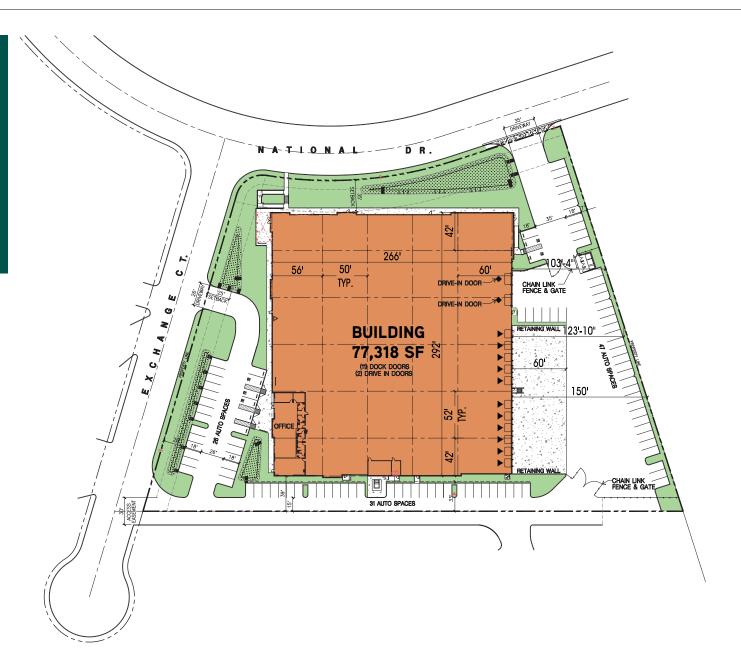

### Features

- ±77,318 square feet available
- ±3,309 square feet of office
- · 4.237 acres
- · Clear height: 32'
- Column spacing: 50'x52' with 60' speed bay
- Building dimensions: 266' D x 292' W
- · Electrical power: 2,000 amps 277/480V
- · ESFR sprinkler system
- · Dock doors: 11 (9'x10')
- · Grade level doors: 2 (12'x14')
- · Truck court depth: 124' to 150'
- Auto parking stalls: 97
- · Slab thickness: 6"
- · Rebar-less extended joint slab
- · LEED certification silver
- · Excellent access to I-580
- · Lighting-to-suit
- · Skylights
- · Exterior employee break amenity area
- Secured Loading Area (fenced and gated)
- · Zoning: Heavy Industrial (I-3)