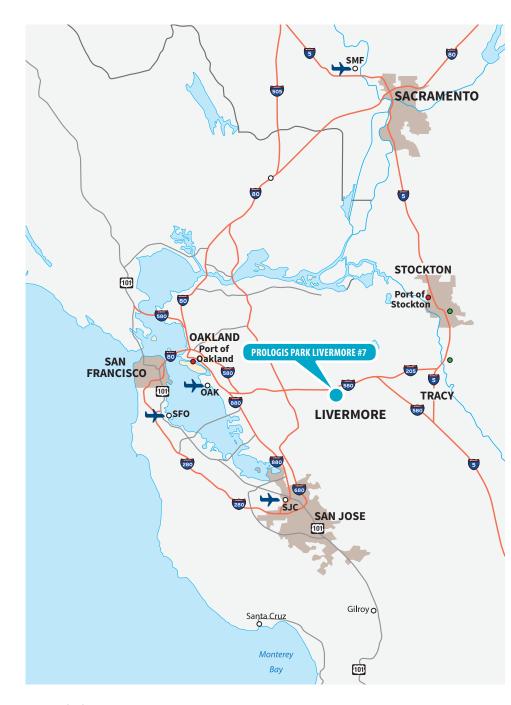

# Prologis Park Livermore #7 ±77,318 SF WAREHOUSE/ADVANCED MANUFACTURING FOR LEASE 566 Exchange Court | Livermore, CA

### ±77,318 SF WAREHOUSE/ADVANCED MANUFACTURING FOR LEASE

566 Exchange Court | Livermore, CA