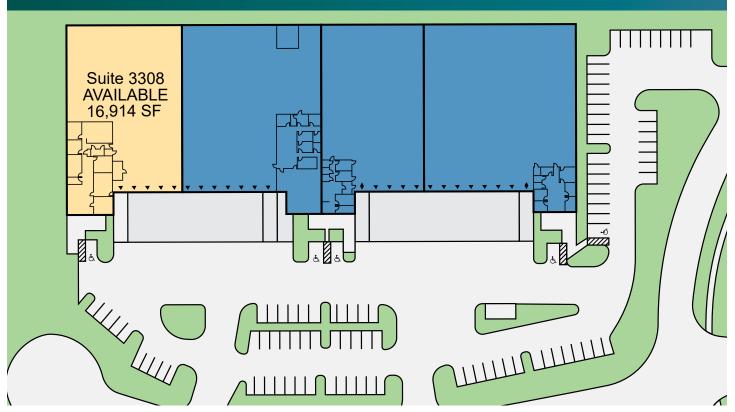

# FACILITY

- 70,684 SF total building
- 16,914 SF Suite 3308 available
- 4,810 SF office
- 25' clear height
- 4 dock-high doors
- 100'-2" truck court depth
- 40' x 50' column width
- 100% sprinklered
- LED lighting
- Available 5/1/2025

# LEGEND

- ▲ Dock door
- Drive-in door
- Leased
- Available
- Land
- Water

# NORTH