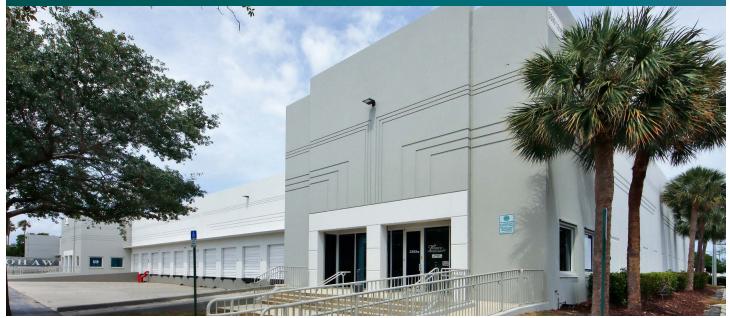

# Prologis Park Central 800

3308 Park Central Boulevard North Pompano Beach, FL 33064 USA

# FACILITY

- 70,684 SF total building
- 16,914 SF Suite 3308 available
- 4,810 SF office
- 25' clear height
- 4 dock-high doors
- 100'-2" truck court depth
- 40' x 50' column width
- 100% sprinklered
- LED lighting
- Available 5/1/2025