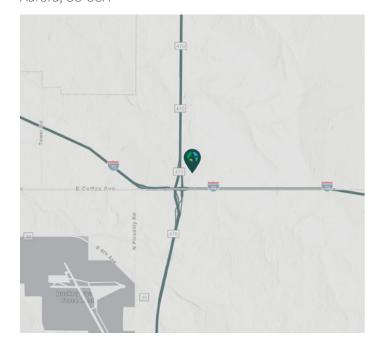

#### **LOCATION**

- Easy Access to I-70 and E-470
- Close proximity to I-270 and I-76
- 8 miles to Downtown Denver
- Near major hotels
- 7.5 miles to Denver International Airport
- Premier 5.7 million SF master planned bulk distribution park
- Prologis owned and operated
- Prologis Park 70 is home for GM Service Parts Distribution Center, Furniture Row, O'Reilly Auto Parts, US Foods, Niagara Bottling, Interline Brands, Master Craft, Amazon, Safilo, Southern Glazer's Wine & Spirits, Ferguson