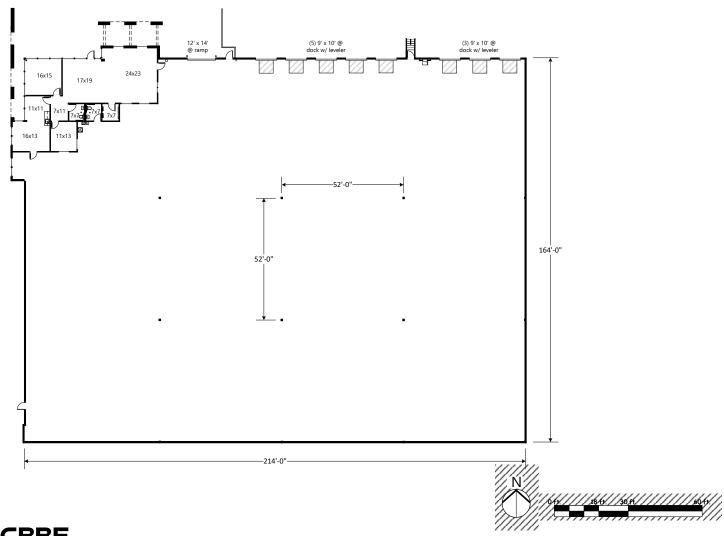

#### **FACILITY**

- Suite 200: 35,681 RSF
- 1,914 SF office
- Front park/rear load
- Eight (8) dock high doors (9'x10') with levelers and dock equipment
- One (1) grade level door (12'x14')
- 30' minimum clear height
- · Skylights
- 52'x52' column spacing
- ESFR sprinkler system