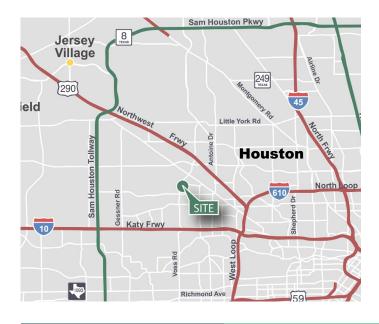

#### **LOCATION**

- Conveniently located at the corner of Bingle Road and Kempwood Drive
- Immediate access to Hempstead Hwy and only 2 miles to Hwy 290
- Central to both I-610 and Beltway 8 for easy access throughout Houston