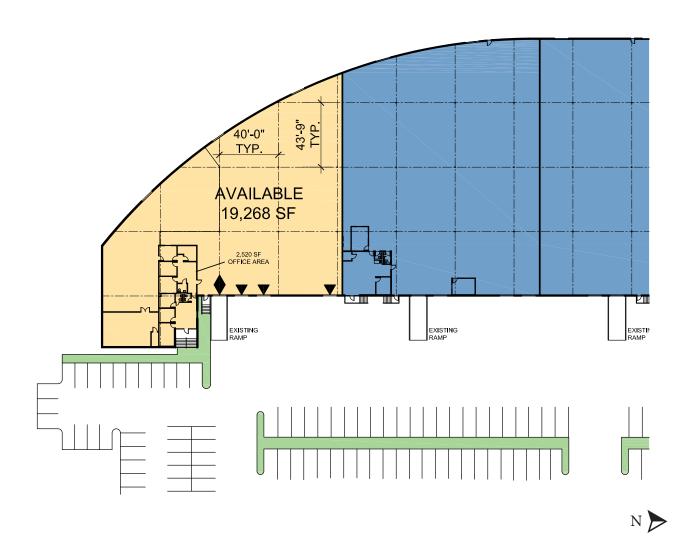

# 19,268 SF

#### **FACILITY**

- 19,268 SF available
- 2,520 SF of office space
- 24' clear height
- 3 dock high doors / 1 drive-in ramp
- 40' x 43'9" column spacing