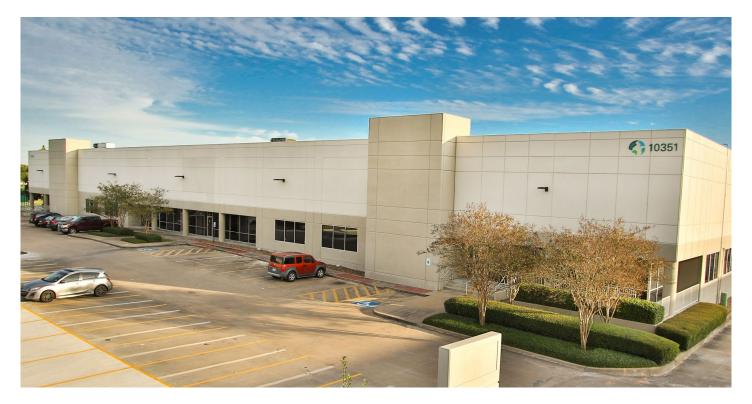

# 15,421 SF

Industrial Space For Lease

# Prologis Park West x Northwest 25

10351 West Little York, Suite 400 Houston, TX 77041 USA

### FACILITY

- 15,421 SF available
- 2,000 SF of office
- 24' clear height
- 5 dock doors with levelers / 1 drive-in ramp
- 42' x 40' typical bay

### **ADVANTAGES AND AMENITIES**

- ESFR sprinkler system
- Security lighting
- 121' truck court
- Institutionally owned and operated