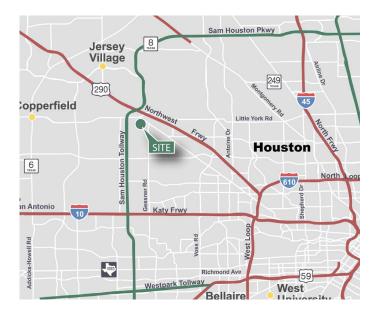

## LOCATION

- Master planned park environment
- Positioned in the heart of the Northwest Submarket only minutes to major thoroughfares including Highway 290 and Beltway 8
- Excellent exposure at major intersection with Hempstead
  Hwy