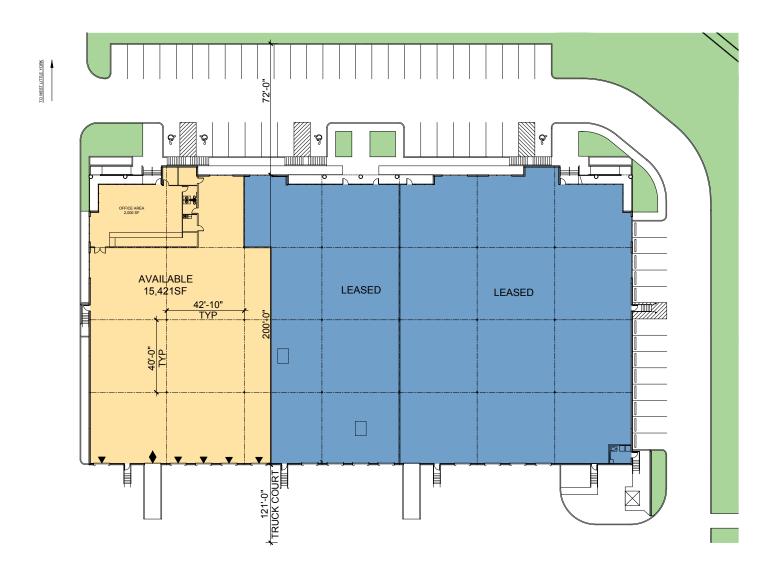

### FACILITY

- 15,421 SF available
- 2,000 SF of office
- 24' clear height
- 5 dock doors with levelers / 1 drive-in ramp
- 42' x 40' typical bay

### **ADVANTAGES AND AMENITIES**

- ESFR sprinkler system
- Security lighting
- 121' truck court
- Institutionally owned and operated