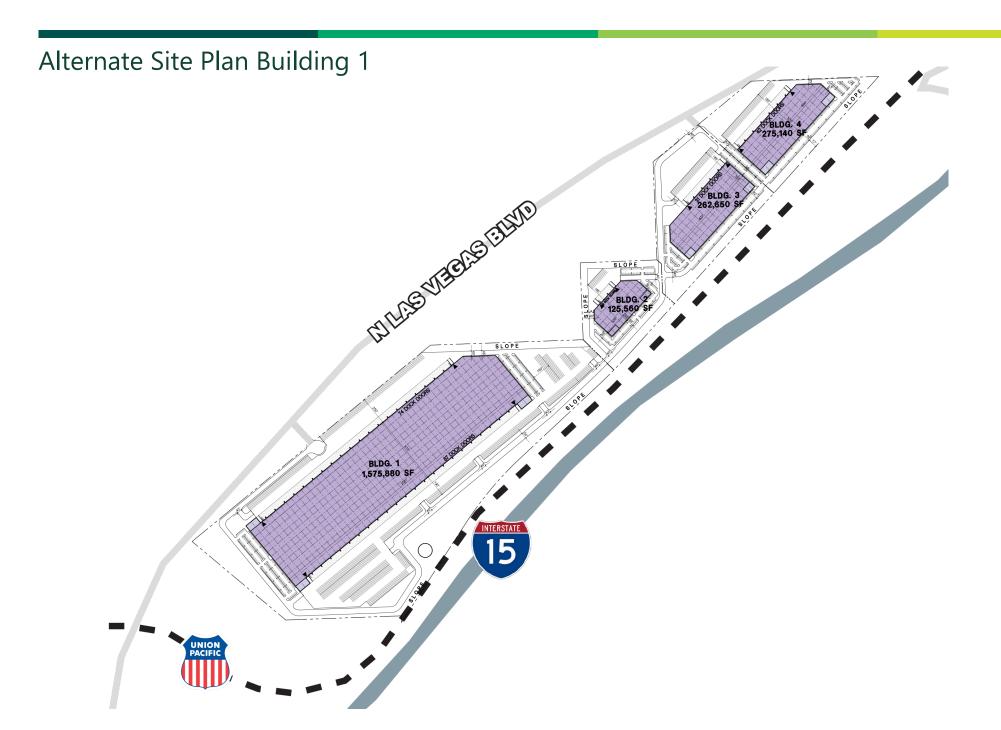

### **FACILITY**

Cross dock and rear loading distribution facilities

Building 1: ±1,001,520

Alternate Building 1: ±1,575,880 SF

Building 2: ±631,760

Building 3: ±135,200

Building 4: ±267,600

Building 5: ±276,320