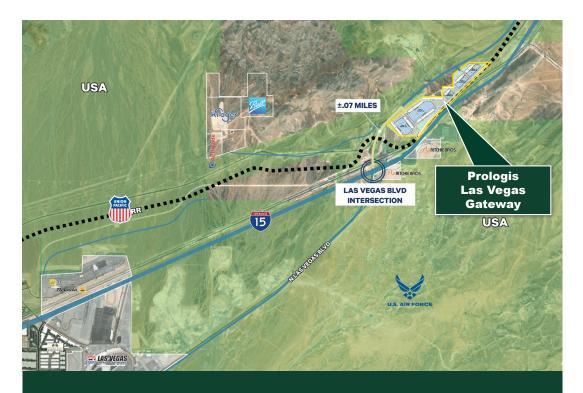

## Less than 1 mile

from the I-15 freeway

Under 24 miles

to the Las Vegas Strip & McCarran International Airport

### **LOCATION**

- Direct access to I-15 via Las Vegas Blvd. interchange
- Zoned: Industrial (M-2)
- City of North Las Vegas jurisdiction