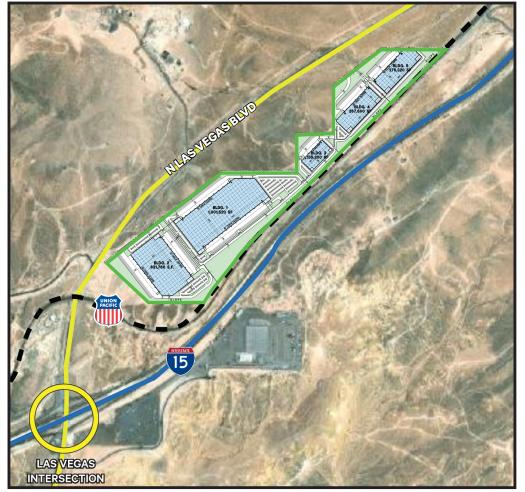

### **FACILITY**

Cross dock and rear loading distribution facilities

Building 1: ±1,001,520

Alternate Building 1: ±1,575,880 SF

Building 2: ±631,760

Building 3: ±135,200

Building 4: ±267,600

Building 5: ±276,320

- 28 158 dock doors (9'x10')
- 2 4 ramp to grade doors (12'x14')
- 36' 40' minimum clear height
- 56' x 60' typical column spacing with 60' speed bays
- 185' 190' all concrete truck courts
- Abundant auto and trailer parking stalls
- ESFR Sprinkler System
- R-38 roof batt insulation
- Electrical capacity designed to provide 4,000 amp main service to each building (expandable)
- Extended joint slabs
- Build to Suit options available