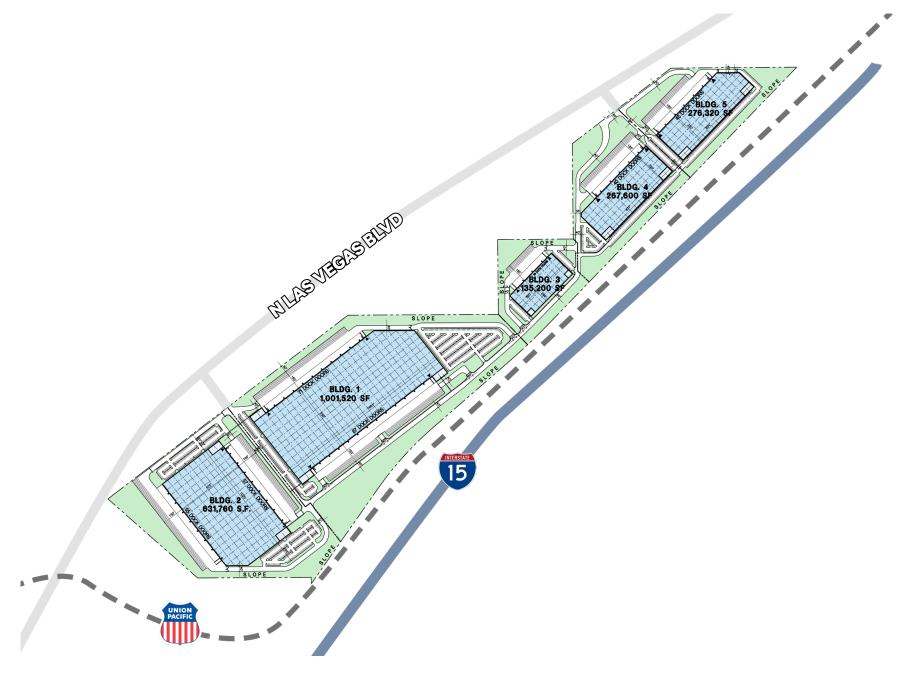

### **FACILITY**

Cross dock and rear loading distribution facilities

Building 1: ±1,001,520

Alternate Building 1: ±1,575,880 SF

Building 2: ±631,760

Building 3: ±135,200

Building 4: ±267,600

Building 5: ±276,320