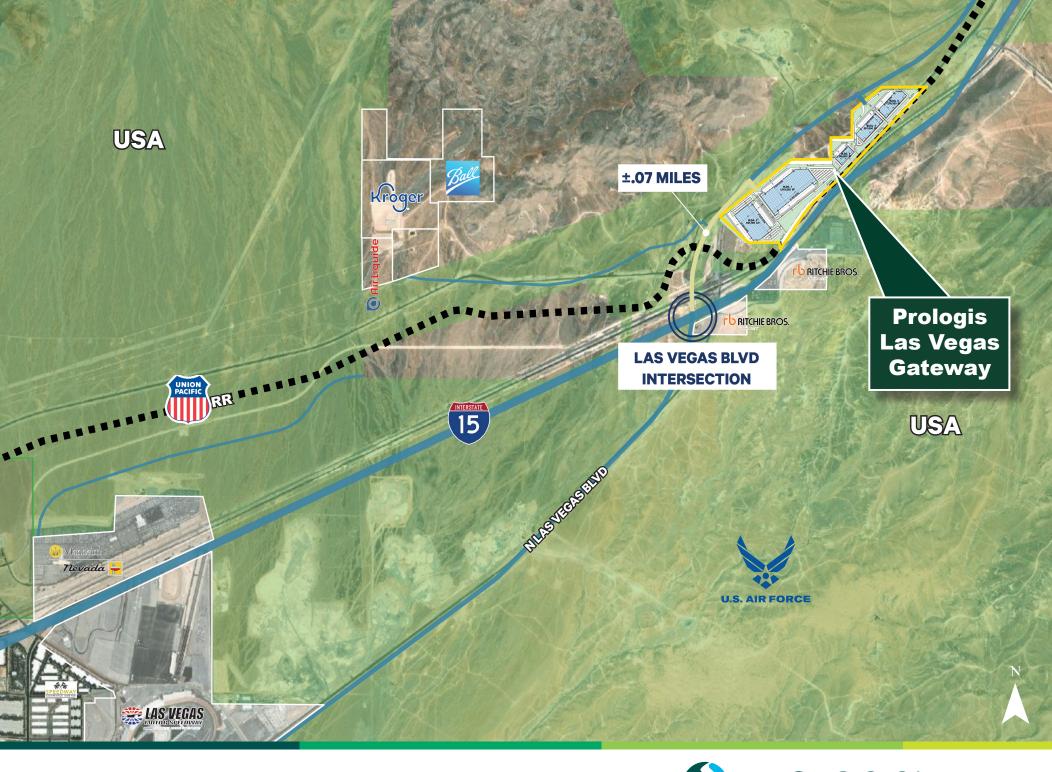

## Less than 1 mile

from the I-15 freeway

Under 24 miles

to the Las Vegas Strip & McCarran International Airport

### **LOCATION**

- Direct access to I-15 via Las Vegas Blvd. interchange
- Zoned: Industrial (M-2)
- City of North Las Vegas jurisdiction

### **FACILITY**

Cross dock and rear loading distribution facilities

Building 1: ±1,001,520

Alternate Building 1: ±1,575,880 SF

Building 2: ±631,760

Building 3: ±135,200

Building 4: ±267,600

Building 5: ±276,320