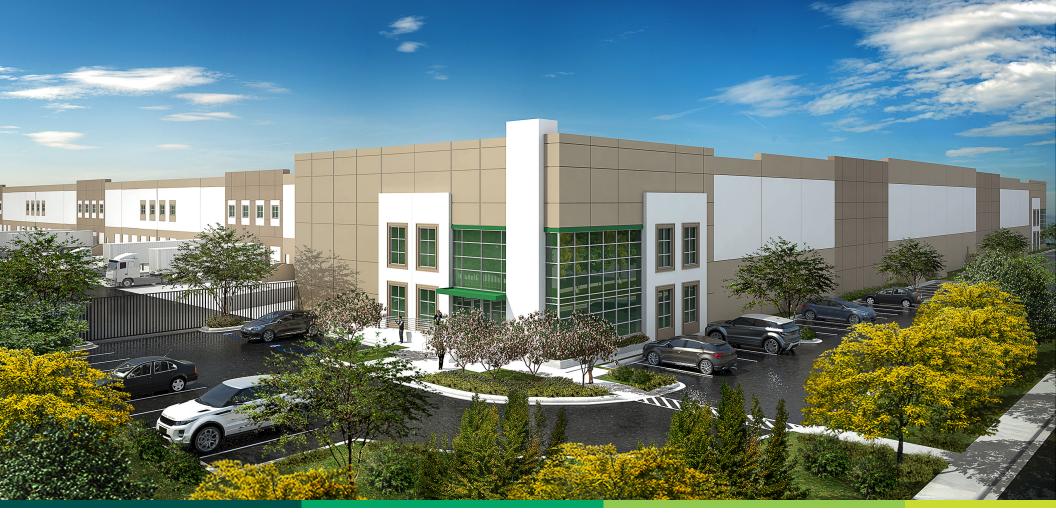

# Prologis Las Vegas Gateway - Buildings 1-5

N. Las Vegas Blvd. & I-15 North Las Vegas, NV 89165

±135,200 - 1,575,880 Square Feet Available Cross Dock and Rear Loading Distribution Facilities

### Prologis Las Vegas Gateway - Buildings 1-5

N. Las Vegas Blvd. & I-15 North Las Vegas, NV 89165 USA

±135,200 - 1,575,880

square feet available

### **FACILITY**

Cross dock and rear loading distribution facilities

Building 1: ±1,001,520

Alternate Building 1: ±1,575,880 SF

Building 2: ±631,760

Building 3: ±135,200

Building 4: ±267,600

Building 5: ±276,320