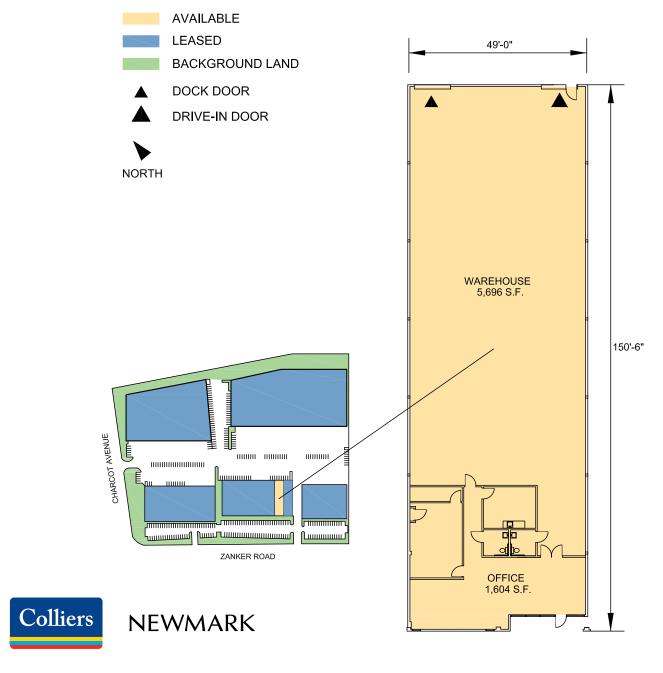

### **Facility**

- 16'-18' Clear Height
- ±1,604 Square Feet of Office
- ±5,696 Square Feet of Warehouse
- · One Dock Level Door
- One Grade Level Door
- Available Q3 2021