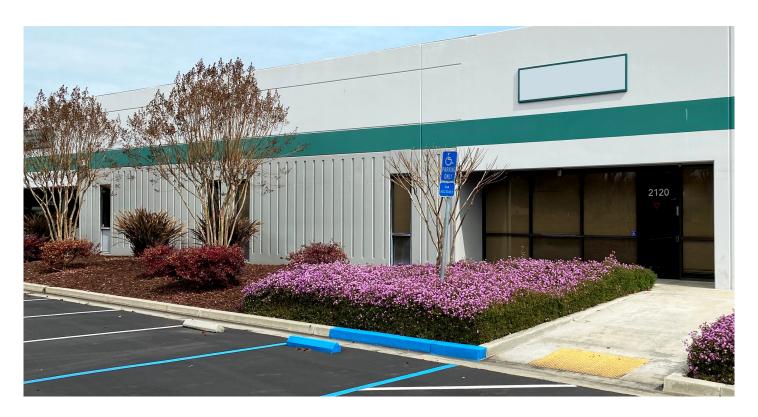

# Prologis North San Jose

2120 Zanker Rd San Jose, CA 95131 USA

### **Facility**

- 16'-18' Clear Height
- ±1,604 Square Feet of Office
- ±5,696 Square Feet of Warehouse
- · One Dock Level Door
- One Grade Level Door
- Available Q3 2021