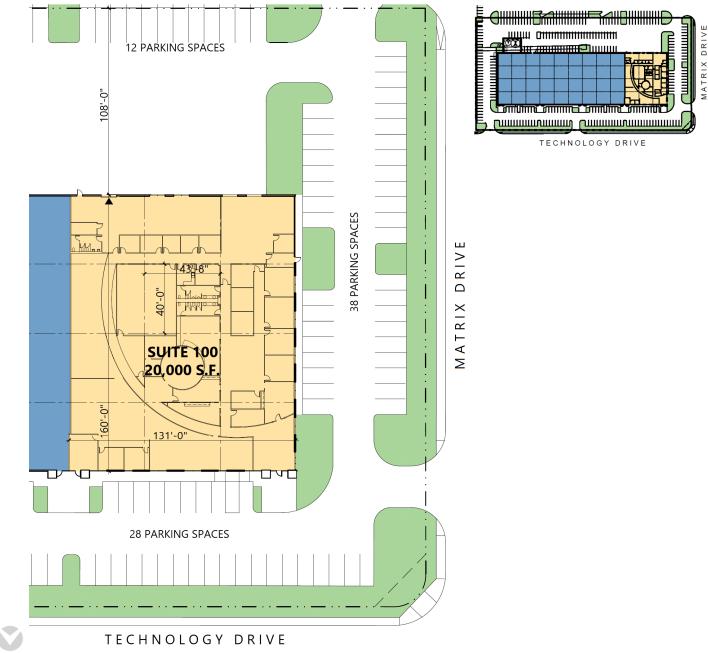

### FACILITY

- 20,000 sf available
- 17,663 sf office
- 24' clear height
- 1 (9' x 10') overhead dock door
- 1 Kitchenette
- Huge open workspace
- 12 private offices
- Circular glassed conference room
- Hard wired throughout
- Power: 480V 3PH 600A
- 100% HVAC
- Potential for 4 additional dock high doors

### ADVANTAGES AND AMENITIES

- End cap space
- Approx. 4 per 1000 sf parking
- Move-in ready space available immediately