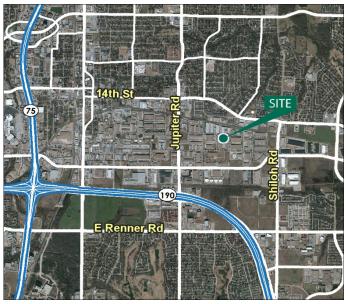

## 20,000 SF Industrial Space For Lease





## Prologis Plano Distribution Ctr.

3000 Technology Drive, Suite 100 Plano, TX 75074 USA



### LOCATION

• Close proximity to Hwy 75 and Hwy 190

### FACILITY

- 20,000 sf available
- 17,663 sf office
- 24' clear height
- 1 (9' x 10') overhead dock door
- 1 Kitchenette
- Huge open workspace
- 12 private offices
- Circular glassed conference room
- Hard wired throughout
- Power: 480V 3PH 600A
- 100% HVAC
- Potential for 4 additional dock high doors

### ADVANTAGES AND AMENITIES

- End cap space
- Approx. 4 per 1000 sf parking
- Move-in ready space available immediately

# 20,000 SF



### Industrial Space For Lease



#### **Stream Realty Partners**

**Ryan Wolcott** rwolcott@streamrealty.com ph +1 214 267 0412 cell +1 214 538 2236 2001 Ross Avenue Suite 400 Dallas, TX 75201 USA

### Stream Realty Partners

James Mantzuranis jmantzuranis@streamrealty.com ph +1 214 267 0494 cell