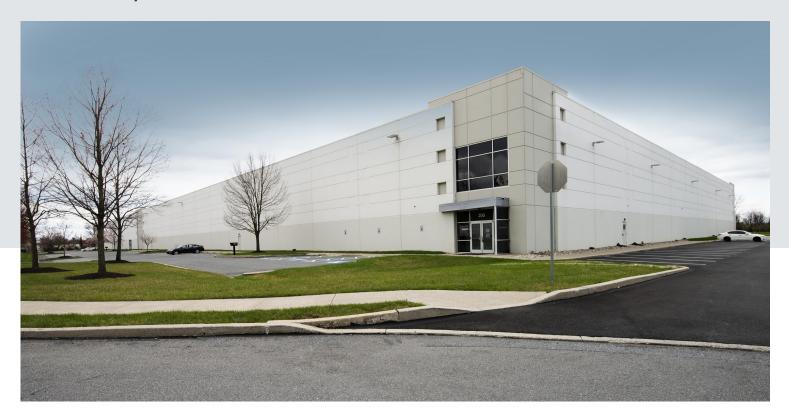

# 74,400 SF

# 2655 Broadhead Road Bethlehem, PA 18020

## **Prologis Lehigh Valley East 7**

- Located within 2 miles of Route 22 and close proximity to Route 33, I-78, and I-476.
- Located 5 miles from Lehigh Valley International Airport.
- FedEx and UPS hubs within ±5 miles of the facility.