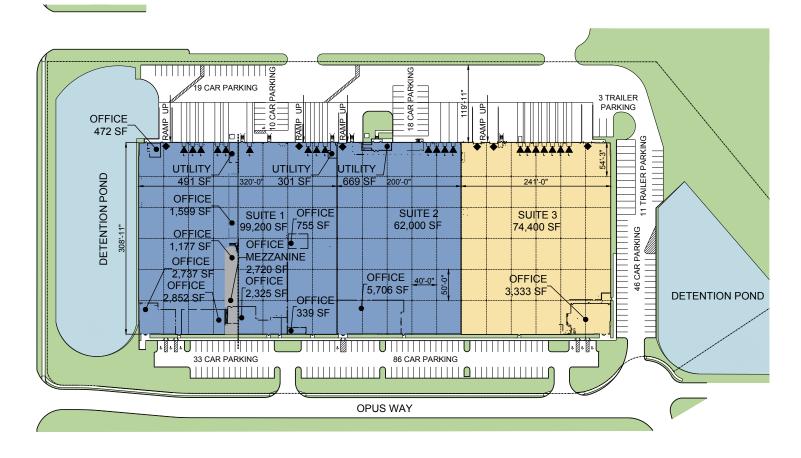

# **Property Features**

| Available Space        | 74,400 SF         |
|------------------------|-------------------|
| Office SF              | 3,333 SF          |
| Clear Height           | 29'               |
| Column Spacing         | 40' x 50'         |
| Dock Doors             | 7                 |
| Drive-in Doors         | 3                 |
| Trailer Parking Spaces | 14                |
| Car Parking Spaces     | 77                |
| Electrical Service     | 2,000 amps        |
| Sprinkler              | ESFR              |
| Lighting               | LED Motion Sensor |
|                        |                   |

### LEGEND:

Dock position

Dock position w/ leveler

Drive-in door

Available

Leased

Land

Water