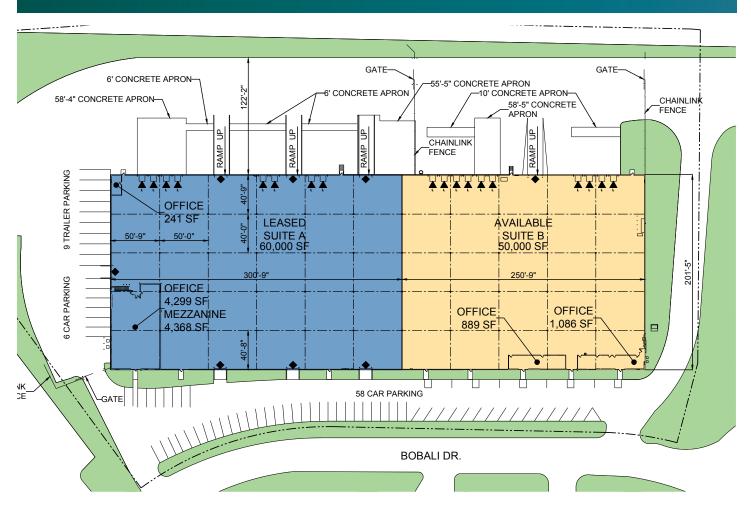

### **FACILITY**

- 50,000 SF single-side load distribution facility
- 1,975 SF office space
- 28' clear height
- 22 auto parking spaces
- 1 drive-in door
- 10 dock doors with levelers
- 400a/277-480v 3p heavy
- LED lighting on motion sensor
- ESFR sprinkler system