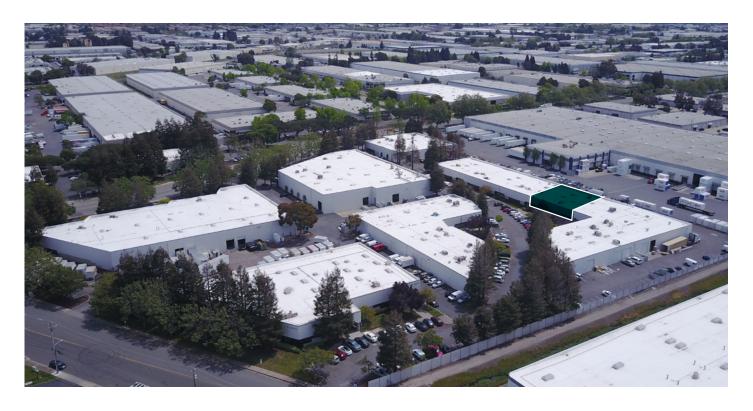

## Prologis Park Hayward

20973 Cabot Blvd Hayward, CA 94545 USA

#### **LOCATION**

- Conveniently located on the corner of Cabot Blvd and West Winton Ave
- 2 Miles off of I-880/West Winton exit
- 4 Miles to Clawiter & San Mateo Bridge

#### **FACILITY**

- ±6,699 SF
- ±1,500 SF office
- Three (3) grade level doors
- Available Now
- · Contact us for pricing