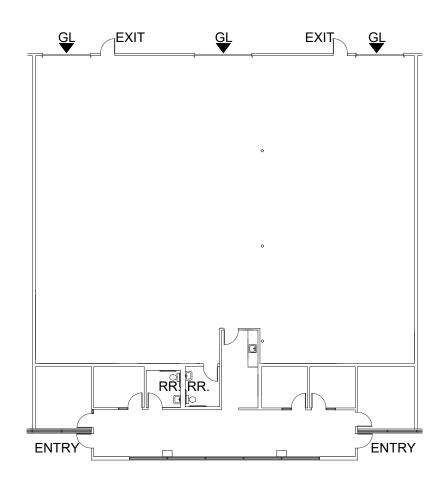

#### **FACILITY**

- ±6,699 SF
- ±1,500 SF office
- Three (3) grade level doors
- Available Now
- · Contact us for pricing