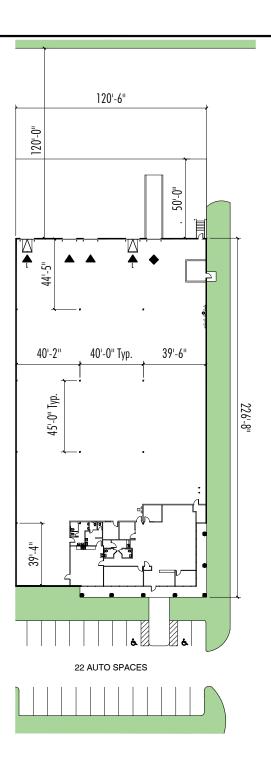

## Building #1500

TOTAL BUILDING: 125,190 SF SUITE AREA: 26,933 SF WAREHOUSE AREA: 23,171 SF OFFICE AREA: 3,762 SF MIN. CLEAR HEIGHT: ±24'-0"

AUTO PARKING: 22 TRAILER PARKING: 0

DOCK DOORS W/LEVELERS: 2
DOCK DOORS: 2
DRIVE-IN DOORS: 0
ON-GRADE DOORS: 0

## LEGEND:

- ▲ DOCK DOOR
- ♠ DOCK DOOR W/LEVELER
- DRIVE-IN DOOR
- ON-GRADE DOOR

EDGE OF DOCK LEVELER

PIT LEVELER

LEASED AREA

3475 Piedmont Road, Suite 650 Atlanta, GA 30305 Telephone (404) 760-7200

11.29.23 Project #:23.0003352

available suite plan SCALE: NOT TO SCALE

NOTE: THIS CONCEPTUAL PLAN IS FOR MARKETING PURPOSES ONLY AND HAS BEEN PREPARED BASED ON PRELIMINARY AVAILABLE SITE INFORMATION DEEMED RELIABLE. ALL DIMENSION AREA CALCULATIONS ARE SUBJECT TO VERIFICATION BY A PROFESSIONAL ENGINEER FOR COMPLIANCE WITH ALL FEDERAL, STATE, AND LOCAL REGULATIONS.