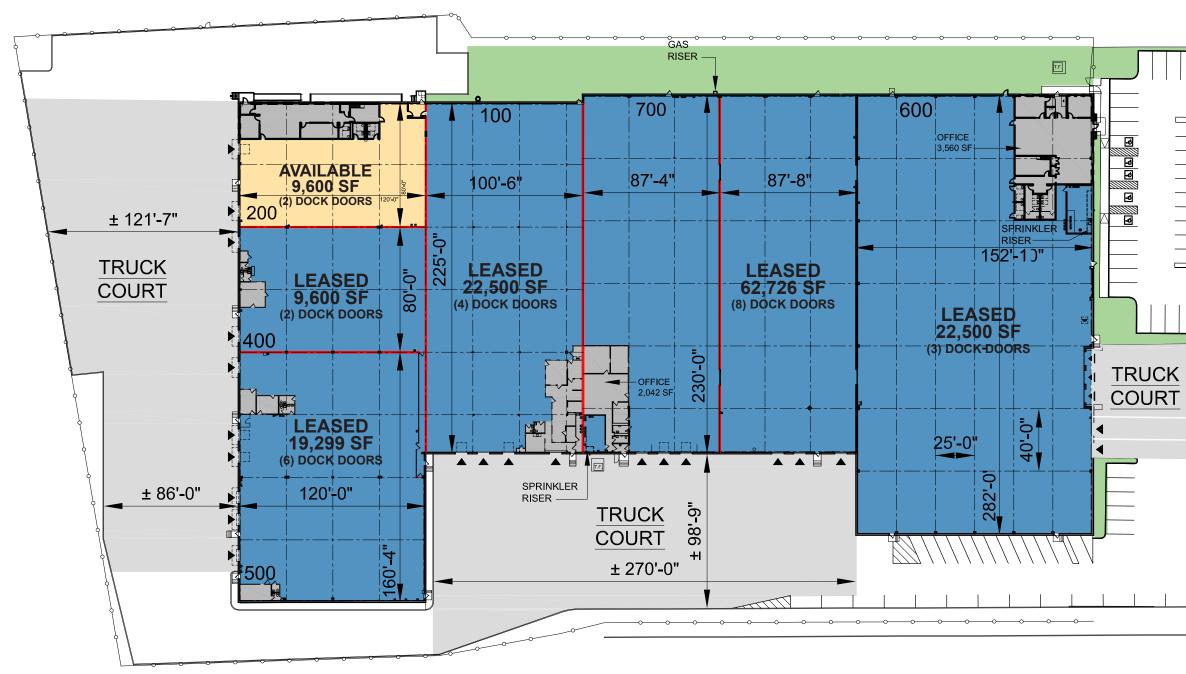

| SUITE 100:        | 22,500 S.F.     | SUITE 200:         | 9,600 S.F. | SUITE 400:         | 9,600 S.F. | SUITE 500:         | 19,200 S.F. | SUITE 600:        | 22,500 S.F.     | SUITE 700:        | 62,726 S.F.     |
|-------------------|-----------------|--------------------|------------|--------------------|------------|--------------------|-------------|-------------------|-----------------|-------------------|-----------------|
| OFFICE:           | 1,728 S.F.      | OFFICE:            | 2,155 S.F. | OFFICE:            | 435 S.F.   | OFFICE:            | 806 S.F.    | OFFICE:           | 2,042 S.F.      | OFFICE:           | 5,602 S.F.      |
| WAREHOUSE:        | 20,772 S.F.     | WAREHOUSE:         | 7,445 S.F. | WAREHOUSE:         | 9,165 S.F. | WAREHOUSE:         | 18,394 S.F. | WAREHOUSE:        | 20,458 S.F.     | WAREHOUSE:        | 57,124 S.F.     |
| PERCENTAGE OFFICE |                 |                    |            |                    |            |                    | 4.00/       | PERCENTAGE OFFICE |                 | PERCENTAGE OFFIC  |                 |
| CLEAR HEIGHT:     | 20'-0"          | PERCENTAGE OFFICE: | 22.5%      | PERCENTAGE OFFICE: | 4.5%       | PERCENTAGE OFFICE: | 4.2%        | CLEAR HEIGHT:     | 18'-0"          | CLEAR HEIGHT: 15' |                 |
| DOCK-HIGH DOORS:  | 4               | CLEAR HEIGHT:      | 20'-0"     | CLEAR HEIGHT:      | 20'-0"     | CLEAR HEIGHT:      | 20'-0"      | DOCK-HIGH DOORS:  | 3               | DOCK-HIGH DOORS:  |                 |
| DRIVE-IN DOORS:   | 0               | DOCK-HIGH DOORS:   | 2          | DOCK-HIGH DOORS:   | 2          | DOCK-HIGH DOORS:   | 6           | DRIVE-IN DOORS:   | 0               | DRIVE-IN DOORS:   | 0               |
| TYPICAL BAY:      | 30'-0" x 40'-0" | DRIVE-IN DOORS:    | 0          | DRIVE-IN DOORS:    | 0          | DRIVE-IN DOORS:    | 0           | TYPICAL BAY:      | 25'-0" x 40'-0" | TYPICAL BAY:      | 25'-0" x 40'-0" |