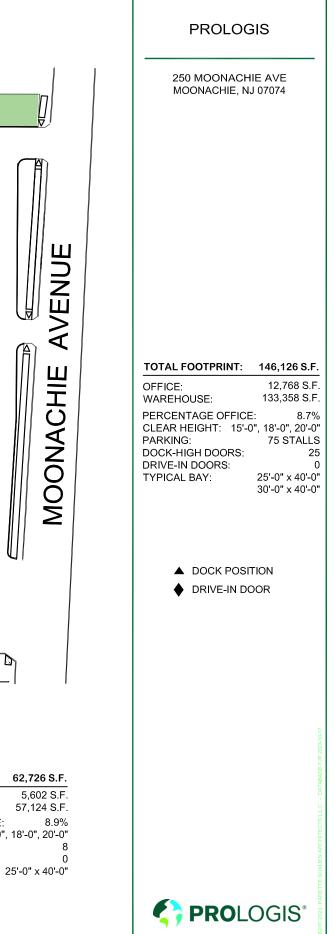

| SUITE 100:        | 22,500 S.F.     | SUITE 200:         | 9,600 S.F. | SUITE 400:         | 9,600 S.F. | SUITE 500:         | 19,200 S.F. | SUITE 600:        | 22,500 S.F.     | SUITE 700:        | 62,726 S.F.     |
|-------------------|-----------------|--------------------|------------|--------------------|------------|--------------------|-------------|-------------------|-----------------|-------------------|-----------------|
| OFFICE:           | 1,728 S.F.      | OFFICE:            | 2,155 S.F. | OFFICE:            | 435 S.F.   | OFFICE:            | 806 S.F.    | OFFICE:           | 2,042 S.F.      | OFFICE:           | 5,602 S.F.      |
| WAREHOUSE:        | 20,772 S.F.     | WAREHOUSE:         | 7,445 S.F. | WAREHOUSE:         | 9,165 S.F. | WAREHOUSE:         | 18,394 S.F. | WAREHOUSE:        | 20,458 S.F.     | WAREHOUSE:        | 57,124 S.F.     |
| PERCENTAGE OFFICE |                 |                    |            |                    |            |                    | 4.00/       | PERCENTAGE OFFICE |                 | PERCENTAGE OFFIC  |                 |
| CLEAR HEIGHT:     | 20'-0"          | PERCENTAGE OFFICE: | 22.5%      | PERCENTAGE OFFICE: | 4.5%       | PERCENTAGE OFFICE: | 4.2%        | CLEAR HEIGHT:     | 18'-0"          | CLEAR HEIGHT: 15' |                 |
| DOCK-HIGH DOORS:  | 4               | CLEAR HEIGHT:      | 20'-0"     | CLEAR HEIGHT:      | 20'-0"     | CLEAR HEIGHT:      | 20'-0"      | DOCK-HIGH DOORS:  | 3               | DOCK-HIGH DOORS:  |                 |
| DRIVE-IN DOORS:   | 0               | DOCK-HIGH DOORS:   | 2          | DOCK-HIGH DOORS:   | 2          | DOCK-HIGH DOORS:   | 6           | DRIVE-IN DOORS:   | 0               | DRIVE-IN DOORS:   | 0               |
| TYPICAL BAY:      | 30'-0" x 40'-0" | DRIVE-IN DOORS:    | 0          | DRIVE-IN DOORS:    | 0          | DRIVE-IN DOORS:    | 0           | TYPICAL BAY:      | 25'-0" x 40'-0" | TYPICAL BAY:      | 25'-0" x 40'-0" |