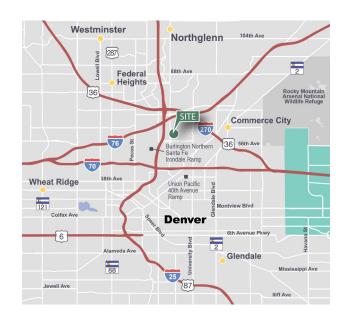

#### Location

- Strategic Central Denver location
- Excellent access to I-25, I-70, I-76, I-270 and US 36
- Minutes from Downtown Denver
- Only 1.8 miles from BNSF Intermodal and 3.1 miles from UP Intermodal