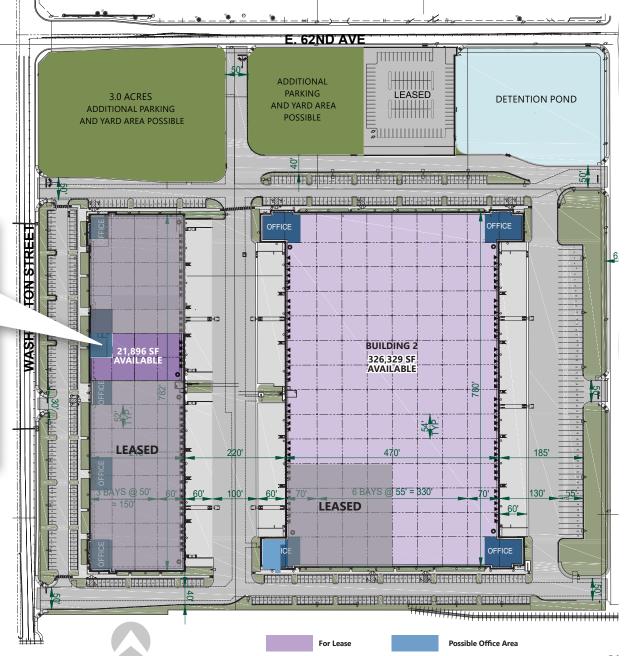

# 21,896 SF

# **Facility**

- Building size: 166,345 SF
- Available: 21,896 SF
- Office-to-suit (Spec office in for permit)
- LEED Certification
- Energy efficient building features and design
- (7) 9' x 10' Dock-high doors ( with mechanical pit levelers)
- Drive-in door possible
- Parking ratio: 1.2 : 1,000 SF
- 32' Minimum clear height
- Electrical Power: 277/480 Volts, 3-phase