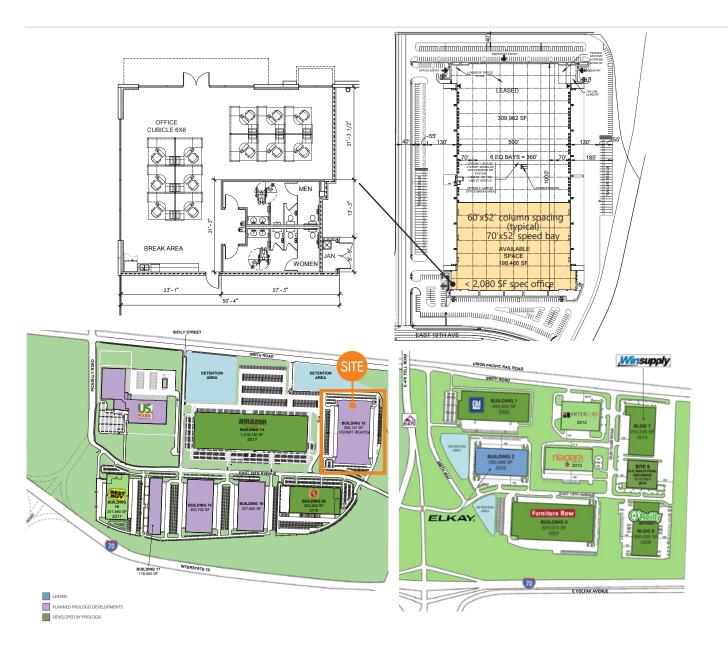

### **LOCATION**

- Premier 5.7 million SF master planned bulk distribution park
- Located at the intersection of I-70 and E-470 with excellent visibility
- Minutes from Denver International Airport
- Excellent access to I-70, I-225, I-25 and E-470
- · Prologis owned and operated
- Prologis Park 70 is home for GM Service Parts Distribution Center, Furniture Row, O'Reilly Auto Parts, US Foods, Niagara Bottling, Interline Brands and Master Craft

#### **FEATURES**

- 198,466 SF Speculative development for lease
- Divisible
- 34 dock-high doors;
  2 drive-in doors
- 80 auto stalls; 30 trailer stalls
- 36' minimum clear

- 60'x52' column spacing (typical) 70'x52' speed bay
- 2,080 SF spec office
- Planned LEED Certification
- Energy efficient building features and design
- Building Nearing Completion
- Available now!