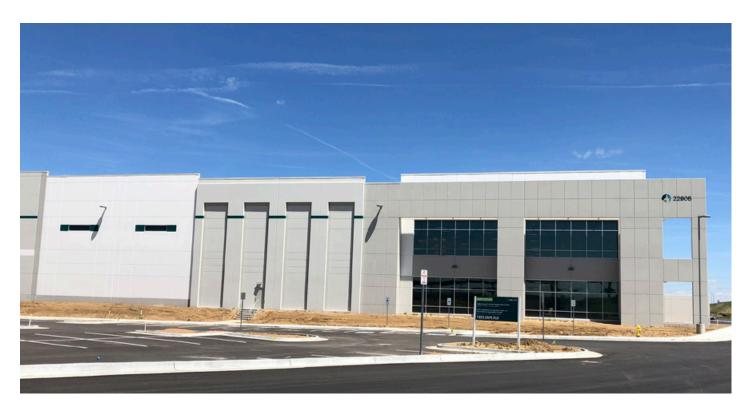

## 198,466 SF

### **Industrial Space For Lease**

### Prologis Park 70 - Building #15

22905 E. 19th Avenue Aurora, CO USA

#### **FEATURES**

- 198,466 SF Speculative development for lease
- Divisible
- 34 dock-high doors;
  2 drive-in doors
- 80 auto stalls; 30 trailer stalls
- 36' minimum clear

- 60'x52' column spacing (typical) 70'x52' speed bay
- 2,080 SF spec office
- Planned LEED Certification
- Energy efficient building features and design
- Building Nearing Completion
- Available now!