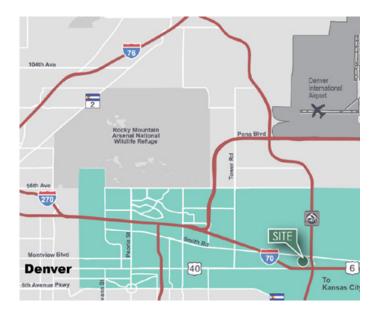

### **LOCATION**

- Premier 5.7 million SF master planned bulk distribution park
- Located at the intersection of I-70 and E-470 with excellent visibility
- Minutes from Denver International Airport
- Excellent access to I-70, I-225, I-25 and E-470
- · Prologis owned and operated
- Prologis Park 70 is home for GM Service Parts Distribution Center, Furniture Row, O'Reilly Auto Parts, US Foods, Niagara Bottling, Interline Brands and Master Craft