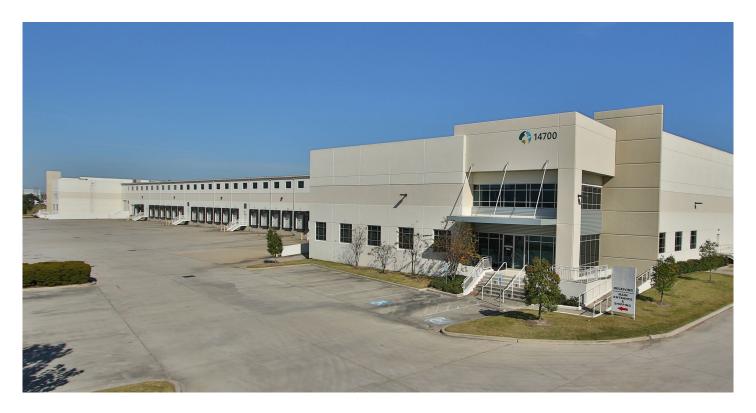

# 267,170 SF

## Industrial Space For Lease

## **Prologis Airtex 1**

14700 North Freeway Houston, TX 77090 USA

#### **FACILITY**

- 267,170 SF food grade facility
- ±9,450 SF of office
- ±23,850 SF HVAC section of the warehouse
- 30' clear height
- 48 dock-high doors/ 6 ramps