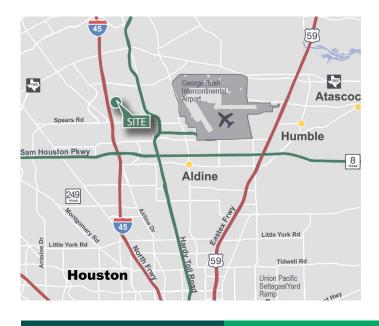

### **LOCATION**

- · Conveniently located along I-45 at Airtex Drive
- Easy access within minutes to Beltway 8 and Hardy Toll Rd.