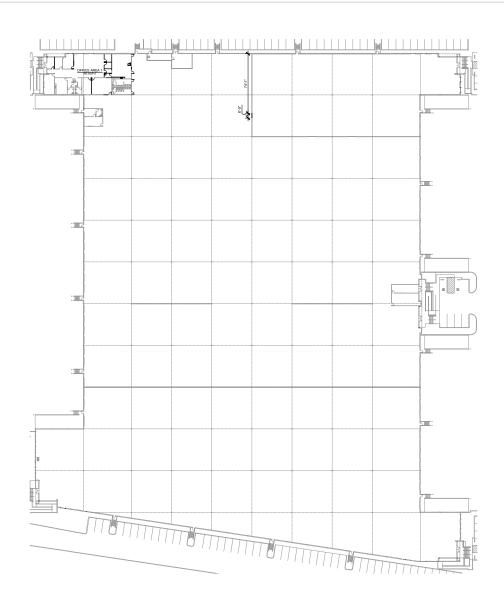

#### **FACILITY**

- 267,170 SF food grade facility
- ±9,450 SF of office
- ±23,850 SF HVAC section of the warehouse
- 30' clear height
- 48 dock-high doors/ 6 ramps

### **ADVANTAGES AND AMENITIES**

- · Cross-dock configuration
- · ESFR sprinklers
- LED warehouse lighting with motion sensors
- 40 dock packages including 40,000 lb. levelers, lights and power outlets, wheel chocks and dock seals
- 180' truck courts on both sides of building
- · Fully fenced and secured eastern truck court
- 64 trailer parking stalls
- Power: 1,200 Amps, 277/480 volt, 3 phase