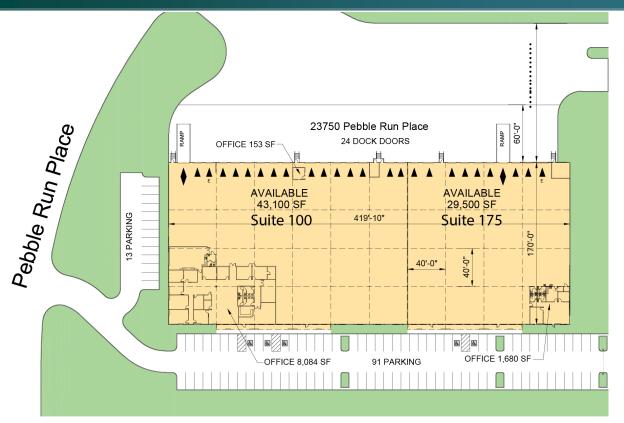

### FACILITY

- 29,500 72,600 SF available
- Suite 175: 29,500 SF, 1,680 SF office *pending final design*, 9 dock doors and 1 drive-in
- Suite 100: 43,100 SF, 8,084 SF office, 15 dock doors and 1 drive-in
- January 2025 availability
- 24' clear height
- 40' x 40' column spacing
- 277/480 electric service; 600 amps
- Ample parking
- LED lighting
- ESFR sprinkler system

### LEGEND:

- DOCK POSITION
- DOCK POSITION W/ LEVELER
- DRIVE-IN DOOR
- LAND
- LEASED AREA
- AVAILABLE AREA