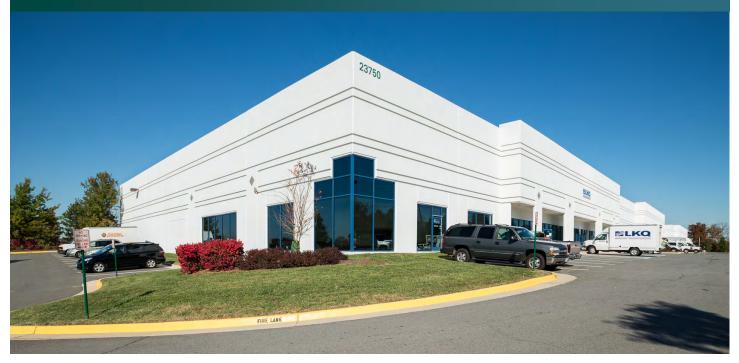

### 23750 Pebble Run Place Sterling, VA 20166 USA

### FACILITY

- 29,500 72,600 SF available
- Suite 175: 29,500 SF, 1,680 SF office *pending final design*, 9 dock doors and 1 drive-in
- Suite 100: 43,100 SF, 8,084 SF office, 15 dock doors and 1 drive-in
- January 2025 availability
- 24' clear height
- 40' x 40' column spacing
- 277/480 electric service; 600 amps
- Ample parking
- LED lighting
- ESFR sprinkler system