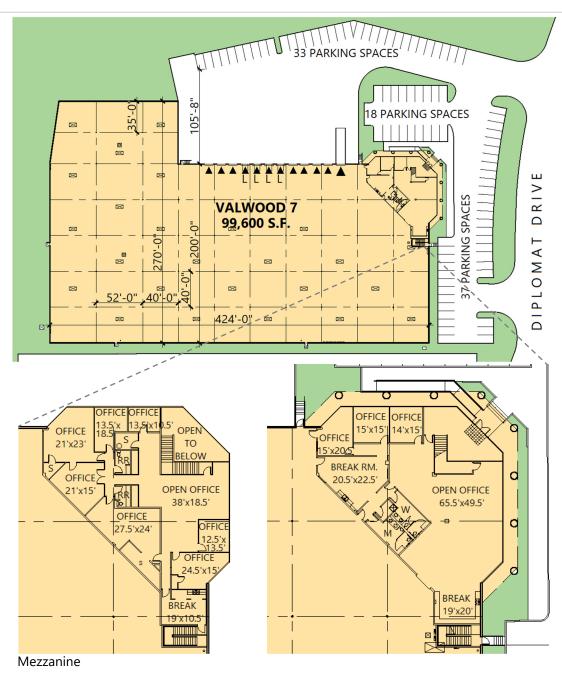

## **FACILITY**

- 99,600 sf available
- 5,087 sf office
- 4,612 sf mezzanine office
- 24' clear height
- 40' x 40' typical column spacing
- 11 (10'x 10') overhead dock doors, 4 with pit levelers
- 1 (10'x 10') overhead dock door with ramp
- Fully sprinklered