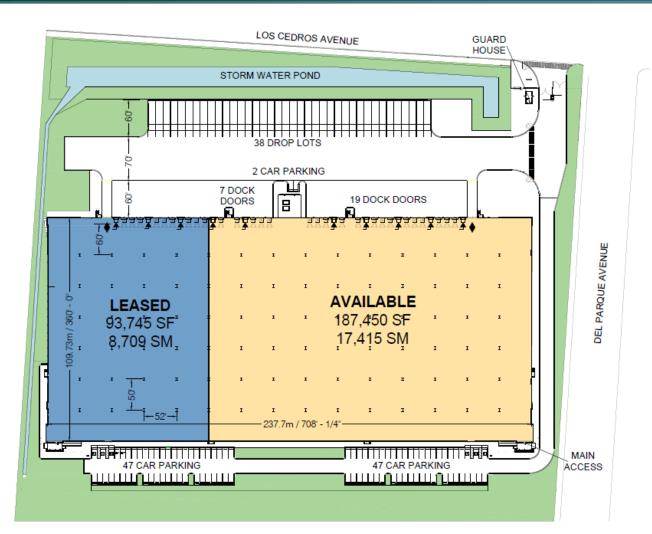

# 187,450 SF Industrial Space For Lease

### FACILITY

- Building Area 280,807 SF
- Tilt-Up Walls
- Office Area 11,232 SF
- Clear Height 32'
- Parking Spaces 187
- Dock Doors 9x10: 28
- Dock Leveler 6x8: 9
- Drive in Doors: 2