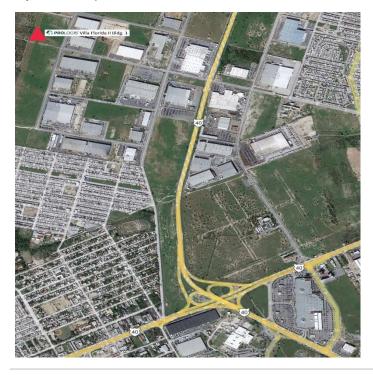

## LOCATION

- Easy access from Monterrey Highway
- Close to Anzalduas International Bridge
- Strategic location in the Western Reynosa Industrial Corridor, inside Villa Florida Industrial Park, an ideal location for manufacturing, assembly, and logistics operations