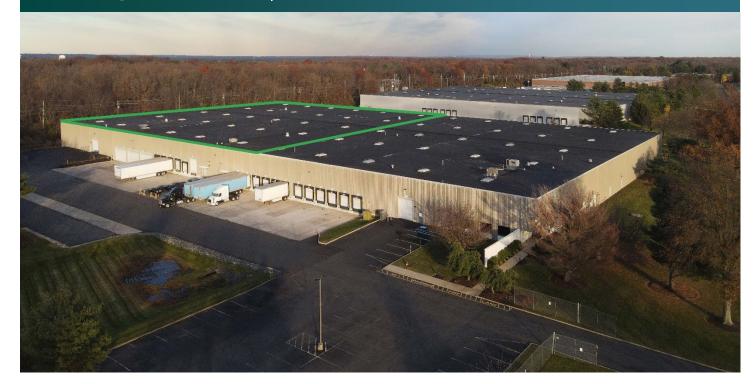

## 128,278 SF Industrial Space For Lease

# Prologis Monroe | 2 South Middlesex Avenue

2 South Middlesex Avenue Monroe, NJ 08831 USA

### FACILITY

- 218,088 SF total building size
- 128,278 SF space available
- 1,970 SF office
- 24' clear height
- 50' x 40' column spacing
- 14 dock positions
- 1 drive-in door
- 6 rail doors
- 32 car parking spaces
- 11 trailer parking spaces
- 400 amps, 480/277v, 3-phase electrical service