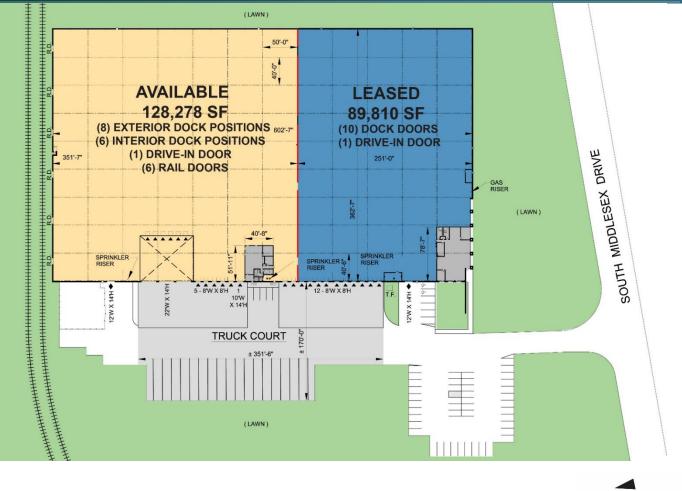

### FACILITY

- 218,088 SF total building size
- 128,278 SF space available
- 1,970 SF office
- 24' clear height
- 50' x 40' column spacing
- 14 dock positions
- 1 drive-in door
- 6 rail doors
- 32 car parking spaces
- 11 trailer parking spaces
- 400 amps, 480/277v, 3-phase electrical service

# Prologis Monroe | 2 South Middlesex Avenue

NORTH LAND LEASED AVAILABLE DOCK DOOR