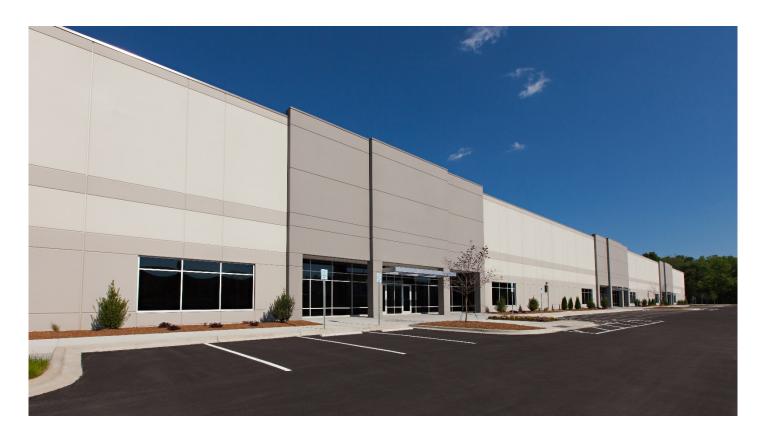

### Prologis Steele Creek Corporate Ctr II

12830 Virkler Drive, Suite 100 Charlotte, NC 28273 USA

### **FACILITY**

- Newly completed, concrete, tilt-up construction
- 115,500 total SF building
- 35,070 SF available
- 2,003 SF existing office area
- 32' clear height
- 5 dock doors
- ESFR sprinkler system
- Motion-sensor, LED lighting
- Abundant car parking