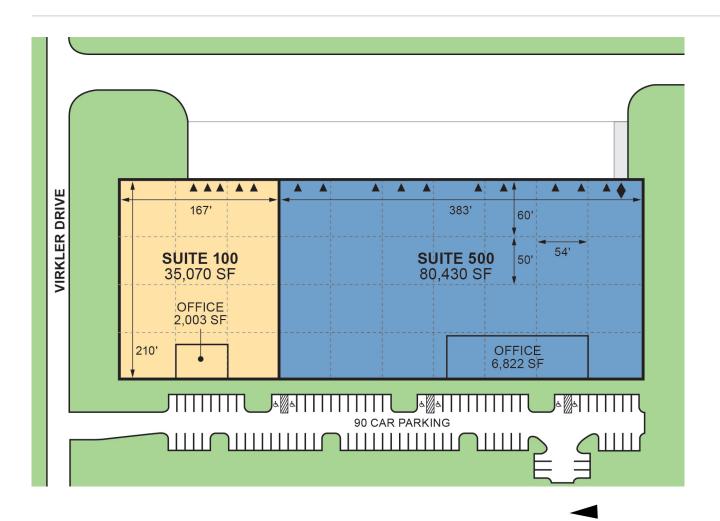

# 35,070 SF

### **FACILITY**

- Newly completed, concrete, tilt-up construction
- 115,500 total SF building
- 35,070 SF available
- 2,003 SF existing office area
- 32' clear height
- 5 dock doors
- ESFR sprinkler system
- Motion-sensor, LED lighting
- Abundant car parking

### **Industrial Space For Lease**

NORTH

▲ DOCK DOOR

Available Leased

Land

**View 360 Digital Tour** 