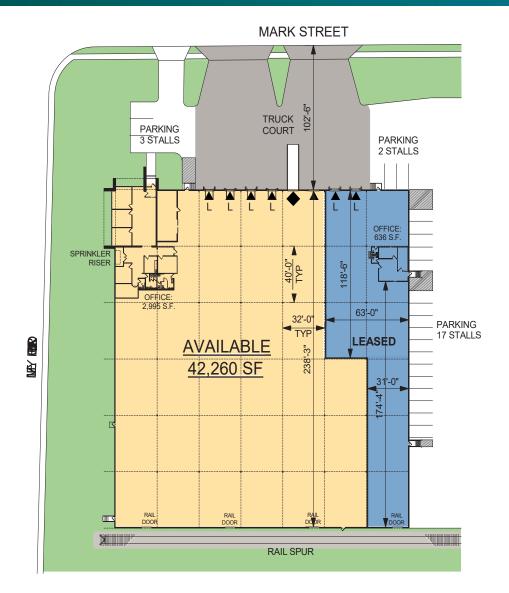

# FACILITY

- 54,130 SF building
- 42,260 available
- 2,995 SF office area
- 25' clear height
- 5 exterior docks
- 1 ramped drive-in door
- 3 rail doors
- 32' x 40' column spacing
- 400a @ 277/480v, 3-phase, 4-wire