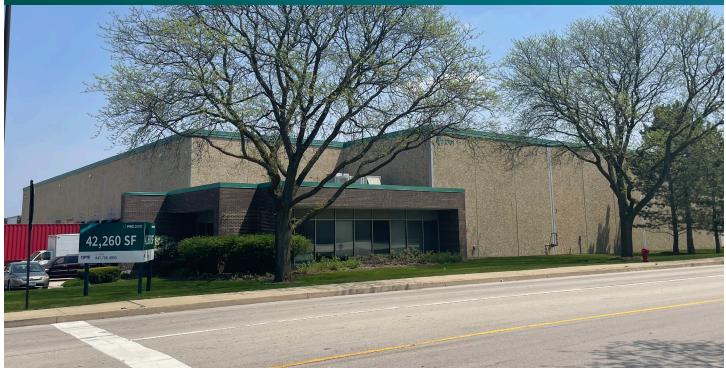

# 42,260 SF Industrial Space For Lease

# FACILITY

- 54,130 SF building
- 42,260 available
- 2,995 SF office area
- 25' clear height
- 5 exterior docks
- 1 ramped drive-in door
- 3 rail doors
- 32' x 40' column spacing
- 400a @ 277/480v, 3-phase, 4-wire