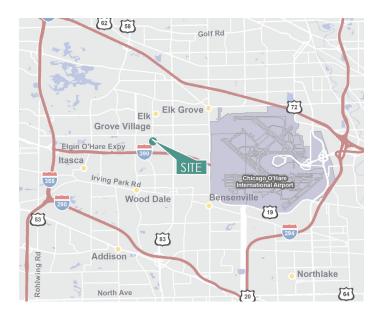

# LOCATION

- Located in DuPage County
- Close proximity to O'Hare International Airport
- Easy access to Route 83, IL-390, I-90 and I-290