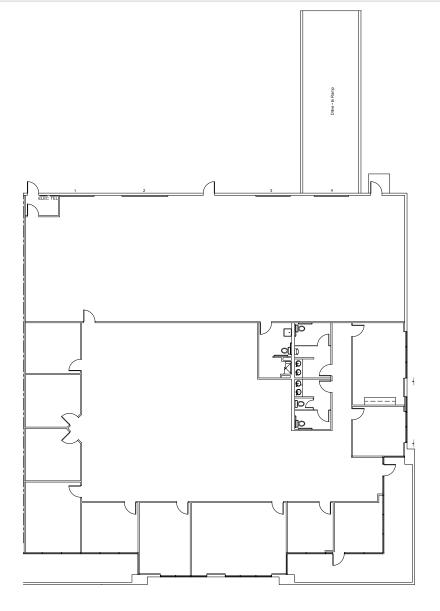

### FACILITY

- 10,204 SF available
- 6,937 SF of office
- 3 grade-level loading doors
- 1 dock well