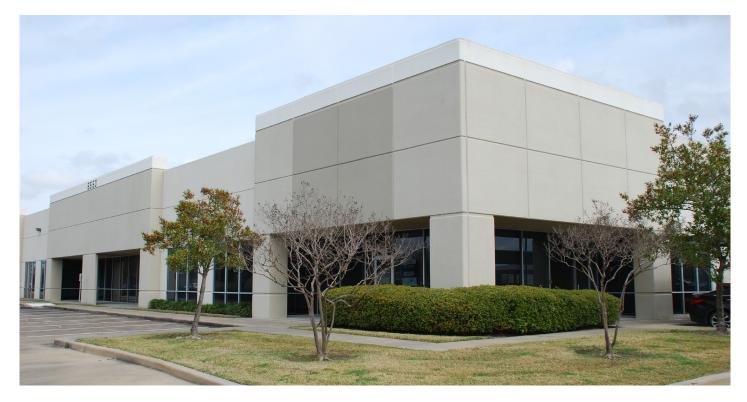

### FACILITY

- 10,204 SF available
- 6,937 SF of office
- 3 grade-level loading doors
- 1 dock well

### ADVANTAGES AND AMENITIES

- Building frontage on Beltway 8
- Flex building
- Covered parking area
- 2.3 : 1,000 parking ratio