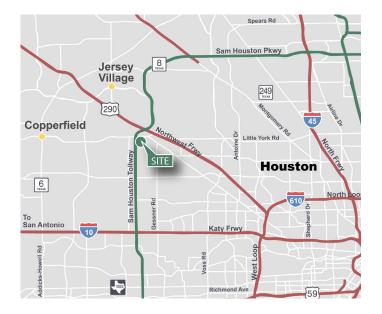

### LOCATION

- Master planned park environment in the desirable Northwest
  Submarket
- Located at the intersection of Beltway 8 and Highway 290 for convenient access throughout Houston