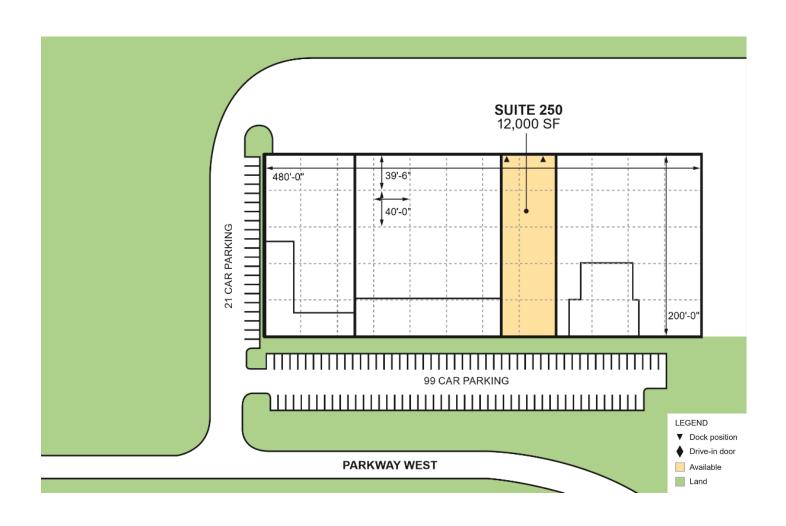

# 12,000 SF

## **FACILITY**

- 96,000 Total SF
- 12,000 available SF
- Office built to suit
- 24' clear height
- 2 dock doors with pit levelers
- ESFR sprinkler system
- 40' x 40' column spacing
- 200' building depth
- 200 amps, 480 volt, 3-phase power