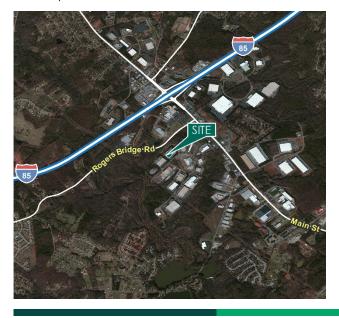

## **LOCATION**

- Located Less than 2 miles of I-85
- Proximity to BMW's United States manufacturing facility