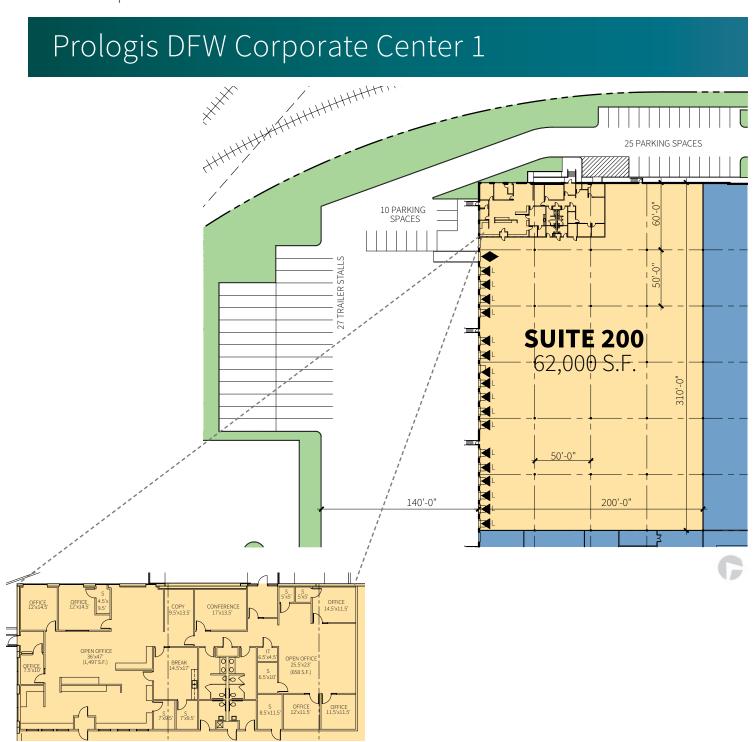

### FACILITY

- 62,000 sf available
- 5,498 sf office
- 30' clear height
- 50' x 50' typical bay spacing
- 17 (9' x 10') overhead dock doors with levelers
- 1 (9' x 10') overhead dock door with ramp
- ESFR sprinkler system
- 35 auto parking spaces
- 27 trailer stalls