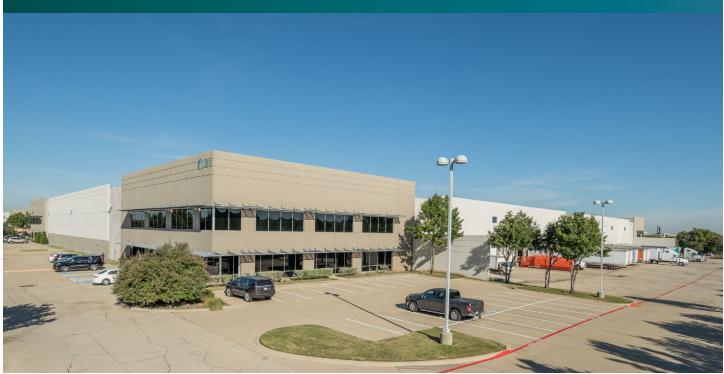

## Prologis DFW Corporate Center 1

2611 Regent Boulevard, Suite 200 Irving, TX 75063 USA

### FACILITY

- 62,000 sf available
- 5,498 sf office
- 30' clear height
- 50' x 50' typical bay spacing
- 17 (9' x 10') overhead dock doors with levelers
- 1 (9' x 10') overhead dock door with ramp
- ESFR sprinkler system
- 35 auto parking spaces
- 27 trailer stalls