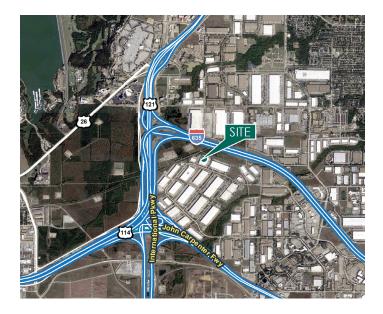

### LOCATION

- Located in the North DFW Airport submarket
- Easy access to major thoroughfares including I-635, SH 121, and SH 114
- ± 4 miles to Dallas Fort Worth International Airport