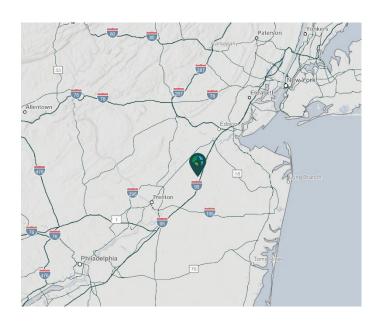

#### **LOCATION**

- Located in a Class A, 2 million SF industrial park
- Immediate access to Route 130 and NJ Turnpike Exit 8A
- ± 35 miles from Newark Liberty International Airport and Port Newark-Elizabeth
- ± 50 miles from New York City and Philadelphia