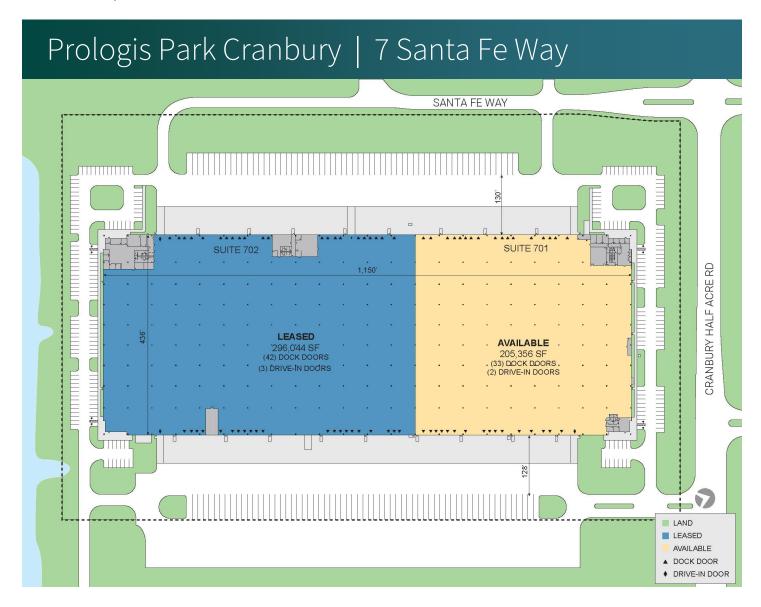

### **FACILITY**

- 501,400 SF total building size
- 205,356 SF available space
- 7,208 SF office
- 32' clear height
- 44' x 52' column spacing
- 33 dock doors, cross dock configuration
- 2 drive-in doors
- 2000 amps, 3 phase, 480/277 volt electrical service
- ESFR sprinkler system
- LED motion sensor lighting