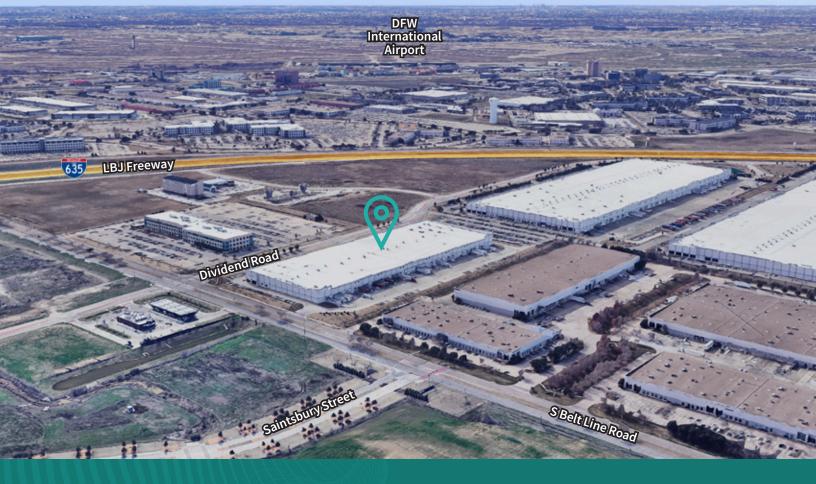

#### LOCATION

#### Located in the North DFW Airport Submarket

Easy access to I-635, DFW Airport and SH-121