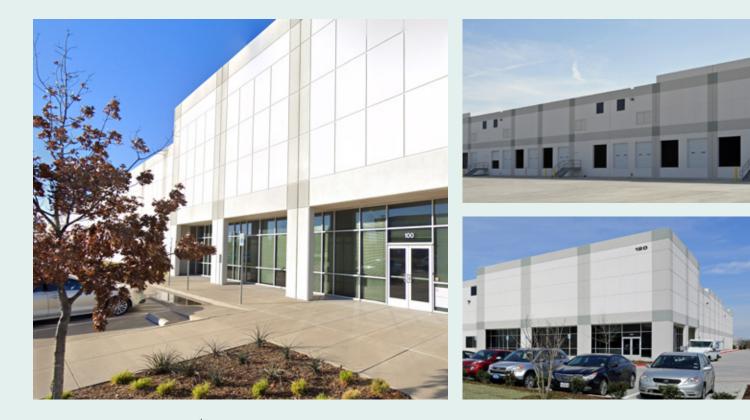

## Prologis Freeport Corporate Ctr.

MANN

120 Dividend Drive, Suite 100 Coppell, TX 75019 USA

143,309 SF Available

#### FACILITY

22 dock high doors, 21 with levelers 1 dock door with ramp

↔ 143,309 sf available sr 17,200 sf office ESFR sprinkler

₽ 126 parking ම්ම් spaces

system