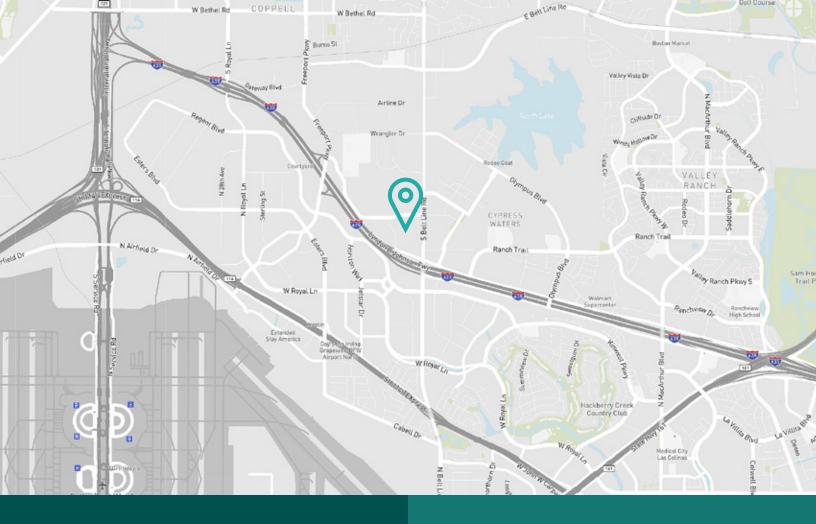

5 miles from DFW International

|  | ~ |
|--|---|
|  |   |

18 miles from Downtown Dallas

26 miles from BNSF Railway Intermodal

#### **DISTANCE TO MAJOR LANDMARKS**

| DFW International Airport | 5 miles  |
|---------------------------|----------|
| Dallas Love Field Airport | 15 miles |
| Downtown Dallas           | 18 miles |
| BNSF Railway Intermodal   | 26 miles |
| Downtown Fort Worth       | 29 miles |
| UP Dallas Intermodal      | 31 miles |