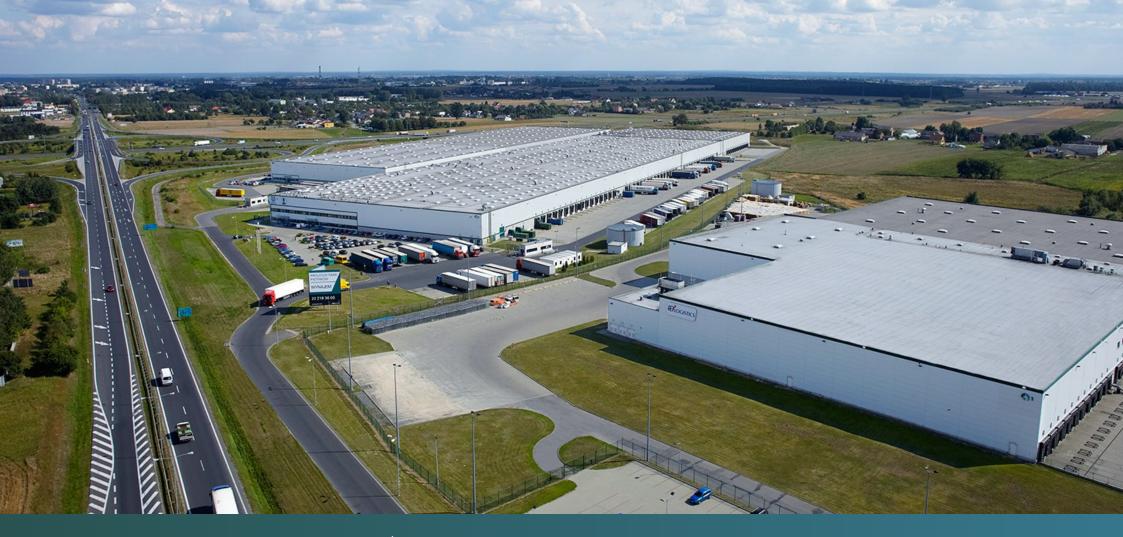

# Prologis Park Piotrków Piotrków Trybunalski, A1

100 000 m<sup>2</sup> of industrial space

# Prologis Park Piotrków

Piotrków Trybunalski, A1

100 000 square meters of industrial space

49 kilometers to Łódź city center

500 meters to A1 motorway

#### About the park

Prologis Park Piotrków is a modern distribution park uniquely attractive to customers because of its strategic location near main roads and its use of state-of-the-art technology. The park offers a minimum area of 2,500 square meters for storage of goods, as well as for logistics and distribution. Buildings can also be adapted to light manufacturing facilities.

#### Location

Prologis Park Piotrków is located at the junction of the A1/E75 motorway with highway 8/E67. The convenient location of the park enables direct access to roads connecting various parts of the country: E75/A1 (Gdańsk-Katowice), highway 8/E67 (Białystok - Wrocław) and highway 44 (Poznań - Radom). Proximity to the largest Polish cities (49 kilometers to Łódź, 130 to Warsaw, 159 to Katowice and 180 to Kraków) makes the logistics centre even more attractive.