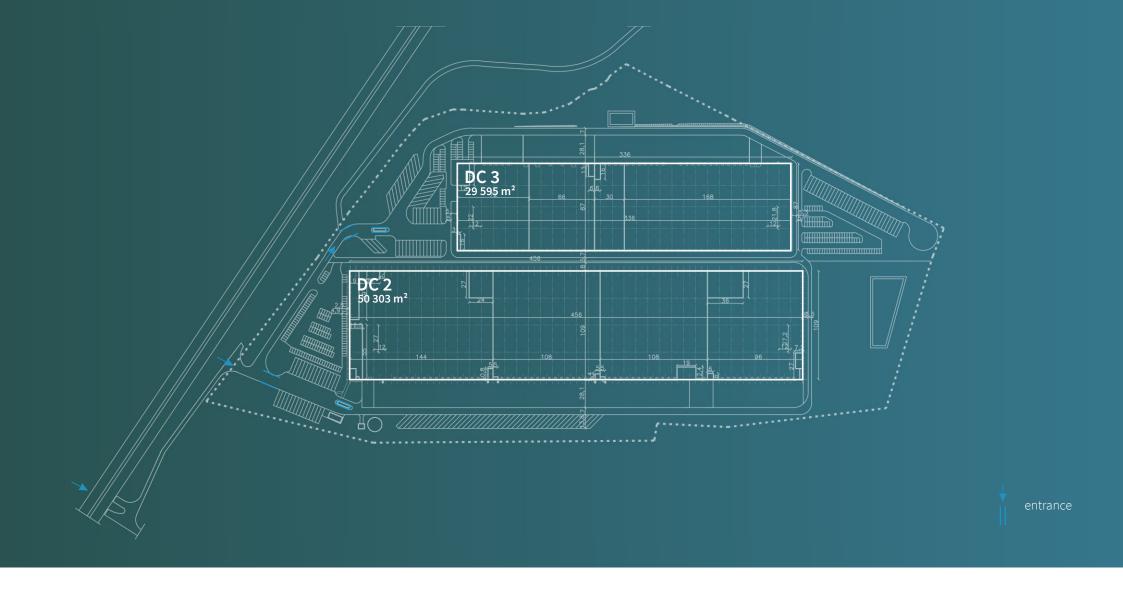

# Prologis Park Piotrków Piotrków Trybunalski, A1

100 000 m<sup>2</sup> of industrial space

# Prologis Park Piotrków

Piotrków Trybunalski, A1

100 000 square meters of industrial space

49 kilometers to Łódź city center

500 meters to A1 motorway

#### About the park

Prologis Park Piotrków is a modern distribution park uniquely attractive to customers because of its strategic location near main roads and its use of state-of-the-art technology. The park offers a minimum area of 2,500 square meters for storage of goods, as well as for logistics and distribution. Buildings can also be adapted to light manufacturing facilities.