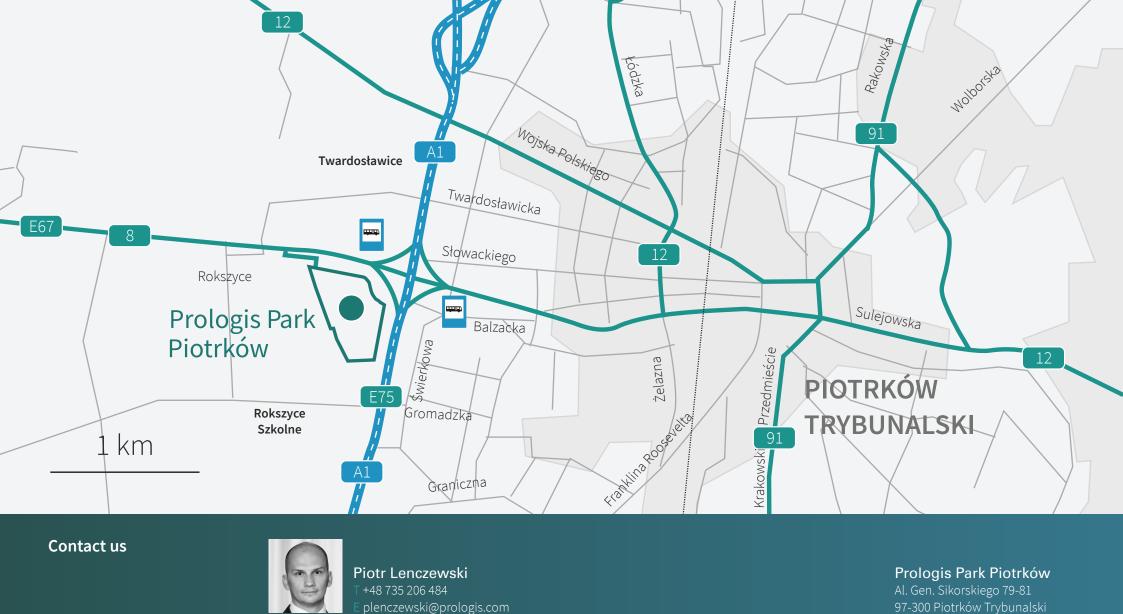

#### Location

Prologis Park Piotrków is located at the junction of the A1/E75 motorway with highway 8/E67. The convenient location of the park enables direct access to roads connecting various parts of the country: E75/A1 (Gdańsk-Katowice), highway 8/E67 (Białystok - Wrocław) and highway 44 (Poznań - Radom). Proximity to the largest Polish cities (49 kilometers to Łódź, 130 to Warsaw, 159 to Katowice and 180 to Kraków) makes the logistics centre even more attractive.