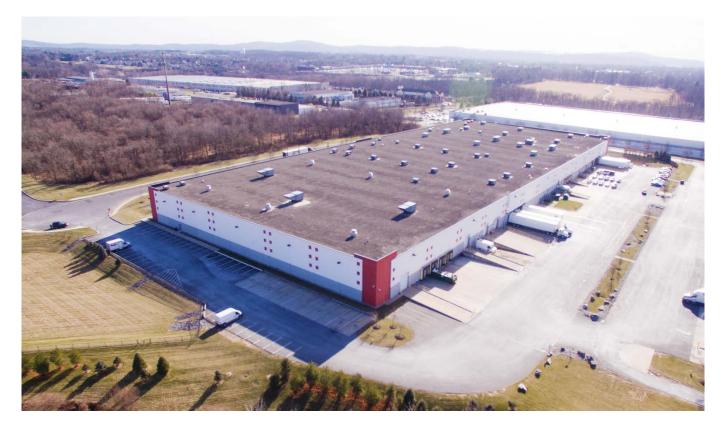

## Prologis Lehigh Valley West

2655 Brodhead Rd Bethlehem, PA 18020 USA

#### FACILITY

- 74,400 SF with 3,154 SF Office Available
- Total Building Size 235,600 SF with Tilt Up Exterior
- Built in 2005
- 4 Exterior Docks with 4 Drive-In Doors
- 120' Truck Court with 60' Concrete Apron
- Three Phase, 277/480 Power
- 50' x 40' Bay Size
- 28'6" Clear Height
- LED Lighting with Motion Sensors
- 88 Parking Spaces & 3 ADA Spaces
- 7" Reinforced Concrete Floor
- ESFR Sprinkler System