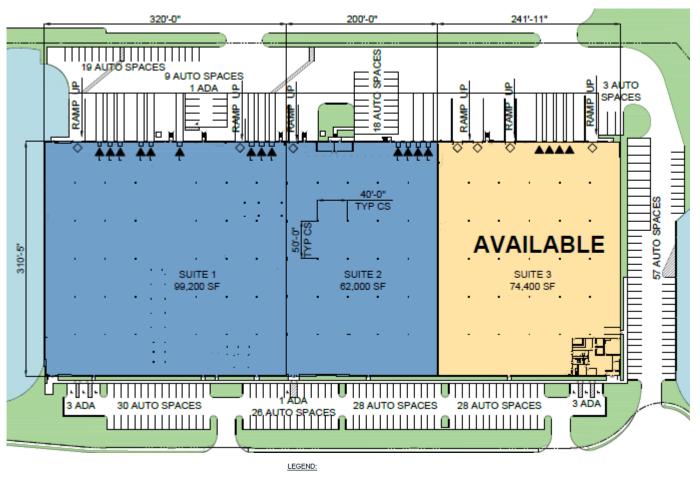

## 74,400 SF Industrial Space For Lease

#### FACILITY

- 74,400 SF with 3,154 SF Office Available
- Total Building Size 235,600 SF with Tilt Up Exterior
- Built in 2005
- 4 Exterior Docks with 4 Drive-In Doors
- 120' Truck Court with 60' Concrete Apron
- Three Phase, 277/480 Power
- 50' x 40' Bay Size
- 28'6" Clear Height
- LED Lighting with Motion Sensors
- 88 Parking Spaces & 3 ADA Spaces
- 7" Reinforced Concrete Floor
- ESFR Sprinkler System

### Industrial Space For Lease

- DOCK POSITION
- DOCK w/ LEVELER
- DRIVE-IN DOOR
- LAND AREA
- LEASED
- WATER
- VACANT

CUSHMAN & WAKEFIELD

Cushman & Wakefield of

Pennsylvania, LLC Jeffrey L. Williams Jeffrey.williams@cushwake.com ph +1 610 729 3009 cell +1 215 248 2026 1 Fayette Street, Suite 125 Conshohocken, PA 19428 USA