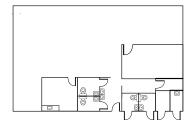

# Prologis Beacon Lakes 22

Suite 100 OFFICE 2,919 SF

Suite 100 OFFICE Current racking plan Pallet max size: 40"W x 48"D x 48"H Pallet max load: 2,500 lbs