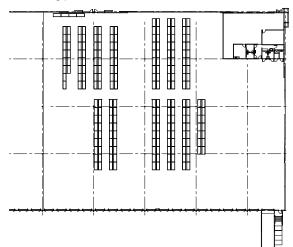

# Prologis Beacon Lakes 22

Suite 100 OFFICE 2,919 SF

Suite 100 OFFICE Current racking plan Pallet max size: 40"W x 48"D x 48"H Pallet max load: 2,500 lbs

## **LEGEND**

▼ Dock position

Available

Land