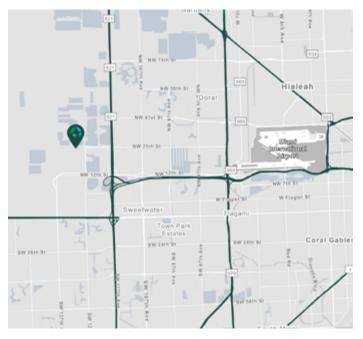

# **LOCATION**

- Unparalleled connectivity with direct access to 836 (Dolphin expressway), Florida's Turnpike and 826 (Palmetto expressway)
- Easy access to Miami International Airport and Port of Miami