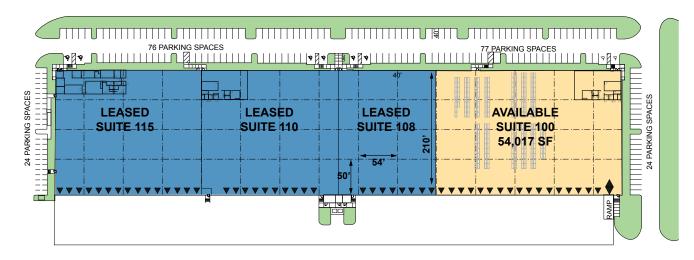

#### **FACILITY**

- End-cap unit
- Space is outfitted with racking and large ceiling fans
- 51,088 warehouse SF
- 2,919 SF office
- 30' clear height
- 17 dock doors total, 1 ramp
- 186' building depth
- 54' x 50' column spacing typical
- 1.12 /1,000 SF car parking ratio
- Surplus ±100 trailer parking, exclusive use by Prologis' tenants within the park
- ESFR sprinkler system and LED energy efficient lighting
- Available immediately

## **LEGEND**

▼ Dock position

Available

Land