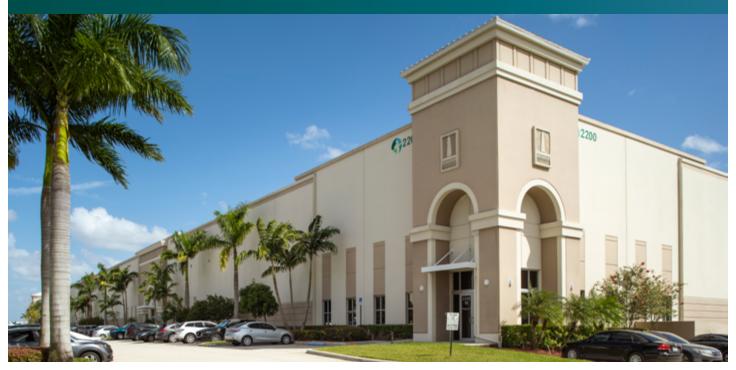

# Prologis Beacon Lakes 22

2200 NW 129th Avenue Miami, FL 33182 USA

#### **FACILITY**

- End-cap unit
- Space is outfitted with racking and large ceiling fans
- 51,088 warehouse SF
- 2,919 SF office
- 30' clear height
- 17 dock doors total, 1 ramp
- 186' building depth
- 54' x 50' column spacing typical
- 1.12 /1,000 SF car parking ratio
- Surplus ±100 trailer parking, exclusive use by Prologis' tenants within the park
- ESFR sprinkler system and LED energy efficient lighting
- Available immediately