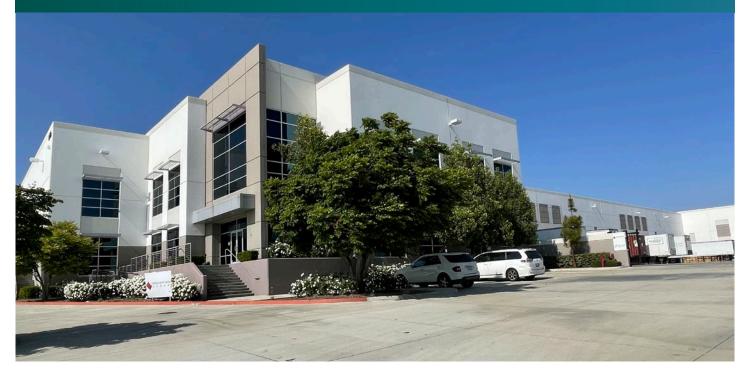

## Prologis Rancho Cucamonga Distribution Center 13

9189 Utica Avenue Rancho Cucamonga, CA 92337 USA

### FACILITY

- 156,900 Square Foot Distibution Facility
- 32' Minimum Clear Height
- Secured Full-Concrete Truck Court (177')
- 3,406 SF Office (includes restroom and 1,980 SF Break Room)
- Excellent Loading (2 Grade Level & 19 Dock High Doors), with 6 35000# Levelers
- Ample Parking (22 Trailer & 89 Auto)
- 400 Amp Power
- LED Warehouse lighting
- ESFR Sprinkler System (K-17 Sprinkler Head, 52 psi)