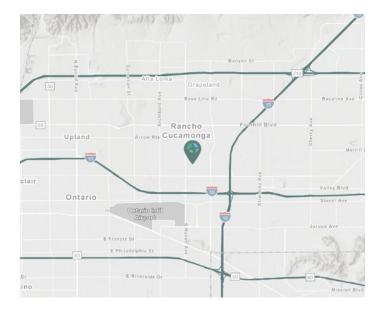

### LOCATION

- Located in the #1 industrial market in the Nation.
- Located on Utica Avenue between 6th and 7th Streets, with excellent access to Interstate 10 (1.5 miles), Interstate 15 (2.1 miles), State Route 210 (3.2 miles) and State Route 60 (4.2 miles).