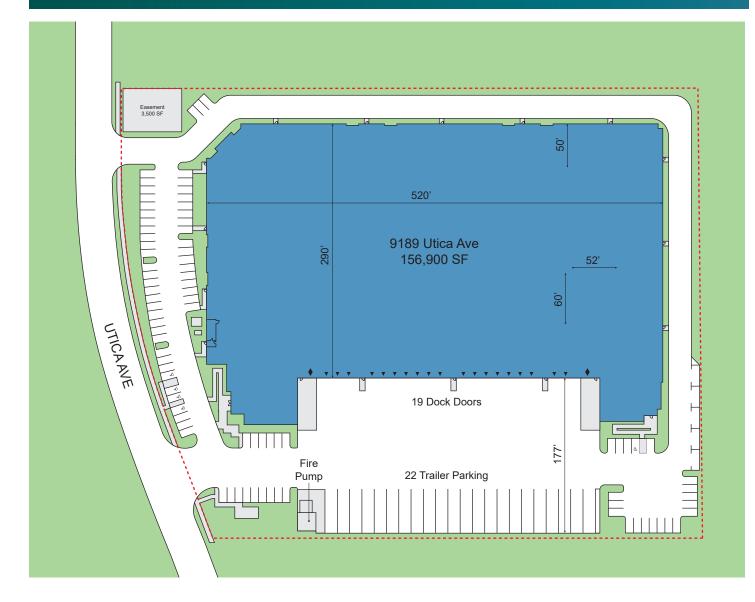

### FACILITY

- 156,900 Square Foot Distibution Facility
- 32' Minimum Clear Height
- Secured Full-Concrete Truck Court (177')
- 3,406 SF Office (includes restroom and 1,980 SF Break Room)
- Excellent Loading (2 Grade Level & 19 Dock High Doors), with 6 35000# Levelers
- Ample Parking (22 Trailer & 89 Auto)
- 400 Amp Power
- LED Warehouse lighting
- ESFR Sprinkler System (K-17 Sprinkler Head, 52 psi)