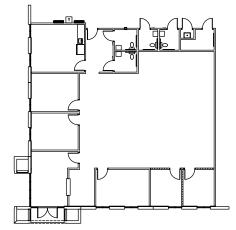

ologis' tenants within the park
- 13 dock doors (8 pit levelers and 4 edge of dock)
- · 202' building depth
- 40' x 30' column spacing typical
- ESFR sprinkler system and LED energy efficient lighting
- Available 5/1/2025

## **ADVANTAGES AND AMENITIES**

- Excellent amenities within the park: 500,000+ SF of shopping, dining and entertainment: Top Golf, Home Depot, Dick's, Starbucks and more
- Warehouse neighbors include UPS, Amazon, XPO Logistics, NBC Universal/ Telemundo, Goya and Hyundai among many others
- Prologis Clear Lease® Know your lease expenses and capital cost with greater certainty before your sign

Your single-source service for efficient move-in and operations: prologisessentials.com

Industrial Space For Lease



# Prologis Beacon Lakes 7







SUITE 115 OFFICE 3,004 SF



# LEGEND

▼ Dock position



Available

Leased

Land



# **Brian Smith**

smith.brian@jll.com ph +1 305 960 8403 cell +1 305 710 2291 200 S. Biscayne Blvd. Suite 4300 Miami, FL 33131 USA

### **Audley Bosch**

audley.bosch@jll.com ph +1 305 960 8404 cell +1 305 742 8421 200 S. Biscayne Blvd. Suite 4300 Miami, FL 33131 USA

#### **Ana Rivera**

ana.rivera@jll.com ph +1 305 960 8427 cell +1 305 778 7652 200 S. Biscayne Blvd. Suite 4300 Miami, FL 33131 USA

### Prologis Barbara Mantecon

bmantecon@prologis.com ph +1 954 316 1777 8355 NW 12th Street Miami, FL 33126 USA