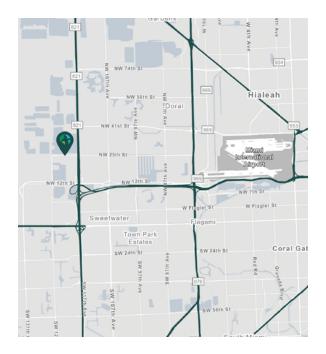

### LOCATION

- Unparalleled connectivity with direct access to 836 (Dolphin expressway), Florida's Turnpike and 826 (Palmetto expressway)
- Easy access to Miami International Airport and Port of Miami