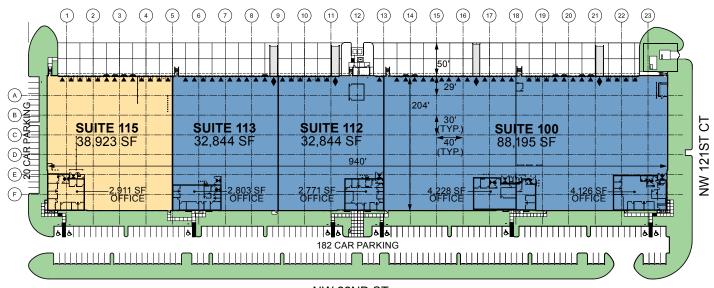

### **FACILITY**

- 38.923 total SF
- 36,012 warehouse SF
- 2,911 SF office
- 28' clear height
- 1.18/1,000 SF car parking ratio
- Surplus ±100 trailer parking, exclusive use by Prologis' tenants within the park
- 13 dock doors (8 pit levelers and 4 edge of dock)
- · 202' building depth
- 40' x 30' column spacing typical
- ESFR sprinkler system and LED energy efficient lighting
- Available 5/1/2025

# Prologis Beacon Lakes 7

SUITE 115 OFFICE 3,004 SF

# LEGEND

▼ Dock position

Available

Leased

Land