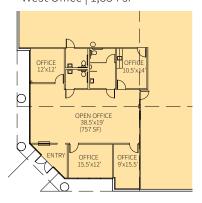

# Prologis Great Southwest 60



2951 Great Southwest Parkway, Suite 100 Grand Prairie, TX 75050 USA



## **LOCATION**

 Easy access to major thoroughfares including SH-360, SH-161, SH-183, and I-30

## **FACILITY**

- 132,805 sf available
- 6,298 sf office
- 24' clear height
- 40'-6" x 43'-4" typical bay spacing
- 19 (9' x 10') overhead dock doors with levelers
- 3 (10' x 10') overhead dock doors with ramp
- Fully sprinklered
- 203 auto parking spaces
- Partially fenced truck court

#### **ADVANTAGES AND AMENITIES**

- Access to the Prologis Essentials platform, which includes:
  - Operations Essentials
  - Energy + Sustainability Essentials
  - Mobility Essentials
  - Workforce Essentials



# Prologis Great Southwest 60



# West Office | 1,834 sf



# East Office | 4,464 sf



### Lee & Associates

Mark Graybill, SIOR, CCIM mgraybill@lee-associates.com ph +1 972 934 4007 cell +1 214 914 5537 14950 Quorum Drive Suite 100 Dallas, TX 75254 USA

### Lee & Associates

Reed Parker, SIOR rparker@lee-associates.com ph +1 972 934 4020 cell +1 214 558 5558 14950 Quorum Drive Suite 100 Dallas, TX 75254 USA

## Lee & Associates

RJ FLores rjflores@lee-associates.com ph +1 972 934 4055 cell +1 310 968 9362 14950 Quorum Drive Suite 100 Dallas, TX 75254 USA

### **Prologis**

Ryan McNaughton rmcnaughton@prologis.com ph +1 972 884 9218 cell +1 214 673 9489 2021 McKinney Avenue Suite 1050 Dallas, TX 75201 USA

## **Prologis**

Keesha Partida kpartida@prologis.com ph +1 972 884 9224 cell +1 214 533 1161 2021 McKinney Avenue Suite 1050 Dallas, TX 7520