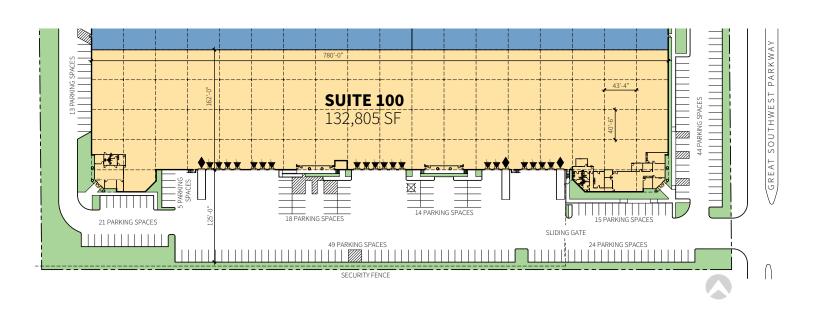

## **FACILITY**

- 132,805 sf available
- 6,298 sf office
- 24' clear height
- 40'-6" x 43'-4" typical bay spacing
- 19 (9' x 10') overhead dock doors with levelers
- 3 (10' x 10') overhead dock doors with ramp
- Fully sprinklered
- 203 auto parking spaces
- Partially fenced truck court