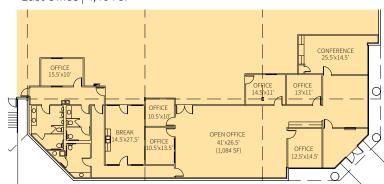

# Prologis Great Southwest 60



2951 Great Southwest Parkway, Suite 100 Grand Prairie, TX 75050 USA



## **LOCATION**

 Easy access to major thoroughfares including SH-360, SH-161, SH-183, and I-30

## **FACILITY**

- 132,805 sf available
- 6,298 sf office
- 24' clear height
- 40'-6" x 43'-4" typical bay spacing
- 19 (9' x 10') overhead dock doors with levelers
- 3 (10' x 10') overhead dock doors with ramp
- Fully sprinklered
- 203 auto parking spaces
- Partially fenced truck court

#### **ADVANTAGES AND AMENITIES**

- Access to the Prologis Essentials platform, which includes:
  - Operations Essentials
  - Energy + Sustainability Essentials
  - Mobility Essentials
  - Workforce Essentials



# Prologis Great Southwest 60



# West Office | 1,834 sf



# East Office | 4,464 sf



### Lee & Associates

Mark Graybill, SIOR, CCIM mgraybill@lee-associates.com ph +1 972 934 4007 cell +1 214 914 5537 14950 Quorum Drive Suite 100 Dallas, TX 75254 USA

### Lee & Associates

Reed Parker, SIOR rparker@lee-associates.com ph +1 972 934 4020 cell +1 214 558 5558 14950 Quorum Drive Suite 100 Dallas, TX 75254 USA

## Lee & Associates

RJ FLores rjflores@lee-associates.com ph +1 972 934 4055 cell +1 310 968 9362 14950 Quorum Drive Suite 100 Dallas, TX 75254 USA

### **Prologis**

Ryan McNaughton rmcnaughton@prologis.com ph +1 972 884 9218 cell +1 214 673 9489 2021 McKinney Avenue Suite 1050 Dallas, TX 75201 USA

## **Prologis**

Keesha Partida kpartida@prologis.com ph +1 972 884 9224 cell +1 214 533 1161 2021 McKinney Avenue Suite 1050 Dallas, TX 75201 USA