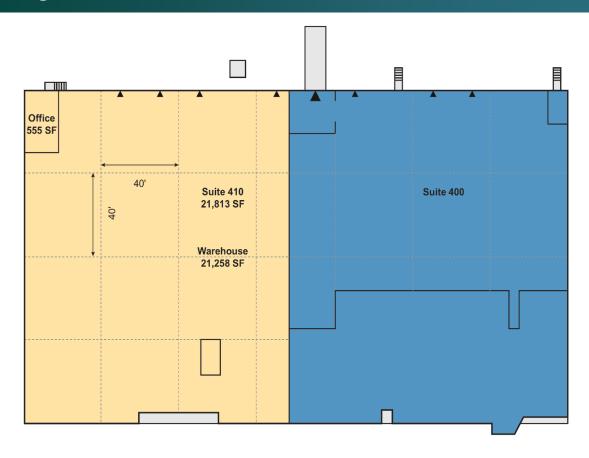

# 21,813 SF

Industrial Space For Lease

8619 Wall Street, Building 4, Suite 410 Austin, TX 78754 USA

#### **FACILITY**

- 21.813 sf available
- 555 sf office
- 24' clear height
- 40' x 40' typical bay spacing
- 4 dock high doors with levelers
- 100% climate controlled
- ESFR sprinkler system

## 21,813 SF

Industrial Space For Lease