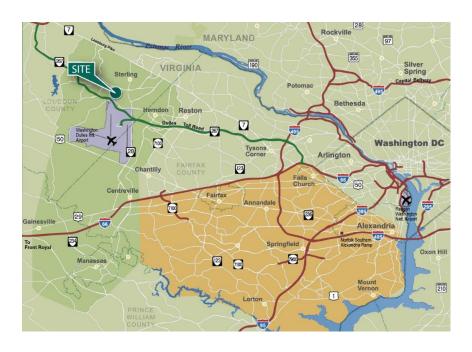

#### **LOCATION**

- 1/2 mile west of the Dulles Airport north entrance
- Adjacent to the Park & Ride and Dulles Greenway with easy access to the Dulles Toll Road and Route 28