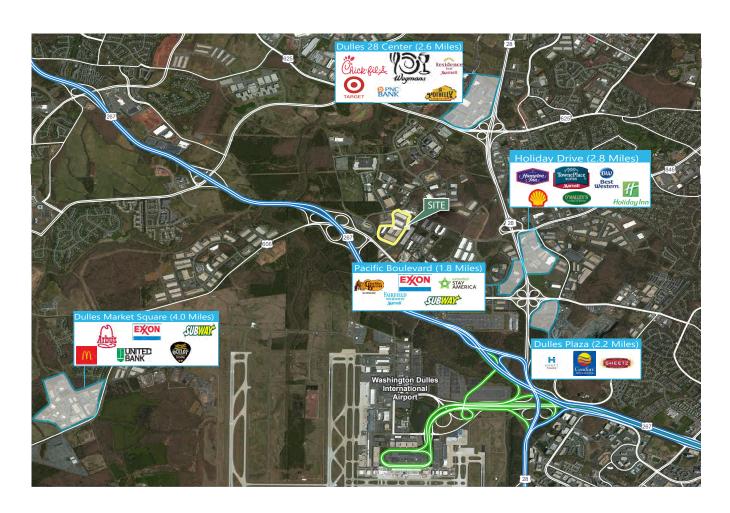

acility with prominent exposure on Route 606
- 21,440 SF available (divisible to 10,765 SF)
- Secure outside storage available
- 10 drive-in doors
- 35' x 55' column spacing
- 15,350 SF move-in ready office
- LED lighting in warehouse & office
- Wet sprinkler system
- 18' minimum clear height
- · Rear loaded independent truck court

## 10,765 - 21,440 SF

### Industrial/Flex Space For Lease







### 



#### Transwestern

Steve Cloud stephen.cloud@transwestern.com ph + 1 703 749 9455 cell + 1 703 967 2131 7900 Tysons One Place Suite 600 Mclean, VA 22202

#### **Prologis**

Thomas Hinder thinder@prologis.com ph +1 410 872 4569 cell +1 240 470 0323 6711 Columbia Gateway Drive Suite 130 Columbia, MD 21046

## 10,765 - 21,440 SF

### Industrial/Flex Space For Lease



### **Amenities Map**





#### Transwestern

Steve Cloud stephen.cloud@transwestern.com ph + 1 703 749 9455 cell + 1 703 967 2131 7900 Tysons One Place Suite 600 Mclean, VA 22202

#### **Prologis**

Thomas Hinder thinder@prologis.com ph +1 410 872 4569 cell +1 240 470 0323 6711 Columbia Gateway Drive Suite 130 Columbia, MD 21046