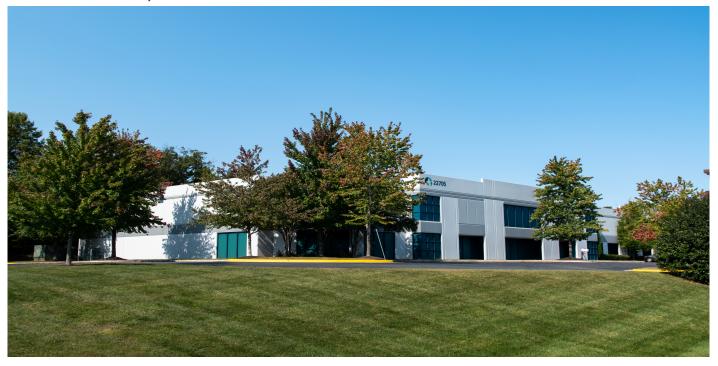

## Prologis Dulles Summit Park

22705 Dulles Summit Court Sterling, VA 20166 USA

#### **FACILITY**

- 42,880 SF industrial/flex facility with prominent exposure on Route 606
- 21,440 SF available (divisible to 10,765 SF)
- Secure outside storage available
- 10 drive-in doors
- 35' x 55' column spacing
- 15,350 SF move-in ready office
- LED lighting in warehouse & office
- Wet sprinkler system
- 18' minimum clear height
- · Rear loaded independent truck court