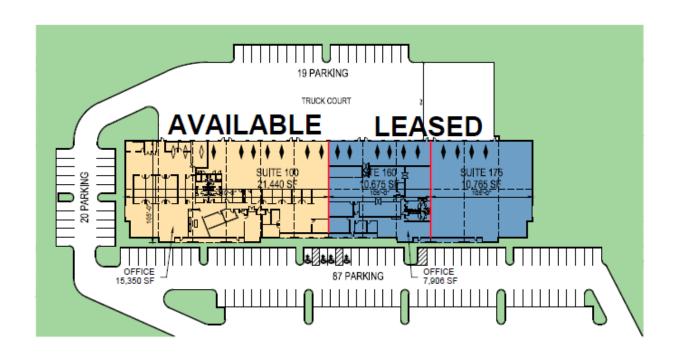

#### **FACILITY**

- 42,880 SF industrial/flex facility with prominent exposure on Route 606
- 21,440 SF available (divisible to 10,765 SF)
- Secure outside storage available
- 10 drive-in doors
- 35' x 55' column spacing
- 15,350 SF move-in ready office
- LED lighting in warehouse & office
- Wet sprinkler system
- 18' minimum clear height
- · Rear loaded independent truck court