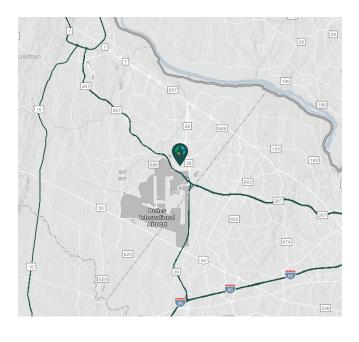

#### LOCATION

- Immediate access to Route 28. Route 606 and the Dulles Toll Road
- Convenient access to the Washington D.C. Corridor including the Dulles International Airport
- Loudoun County provides an excellent source of labor that compliments a pro-business climate and an outstanding transportation system