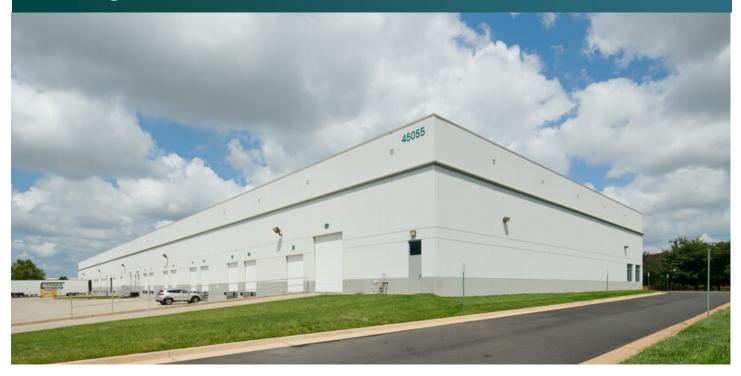

### Prologis Dulles Distribution Center

### 45055 Underwood Lane Dulles, VA 20166 USA

#### **FACILITY**

- 26,847 SF available
- 3,800 SF office space
- Available July 2024
- 26' clear height
- 8 dock doors; 1 drive-in
- Ample parking
- 40' x 40' column spacing
- 277-480v electric service, 400 amps
- LED lighting