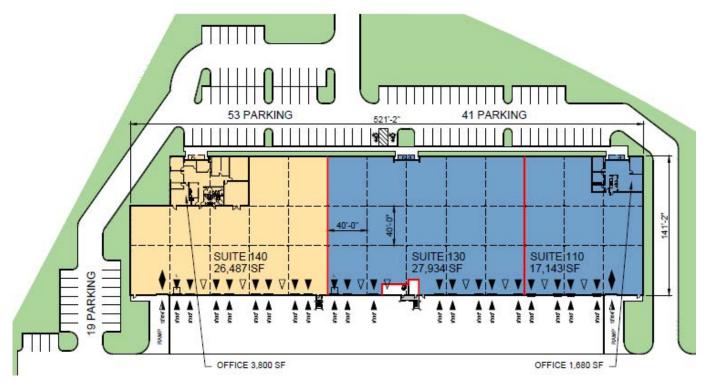

#### **FACILITY**

- 26,847 SF available
- 3,800 SF office space
- Available July 2024
- 26' clear height
- 8 dock doors; 1 drive-in
- Ample parking
- 40' x 40' column spacing
- 277-480v electric service, 400 amps
- LED lighting

#### LEGEND:

- ▲ DOCK POSITION
- ▲ DOCK POSITION W/ LEVELER
- **♦** DRIVE-IN DOOR
- LAND
- LEASED AREA
- AVAILABLE AREA