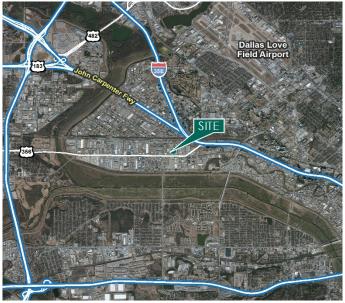

### LOCATION

- Easy access to major highways including I-35E (0.3 mi.), TX-183 (0.4 mi.) and TX-12 (2.7 mi.)
- Four miles to Love Field