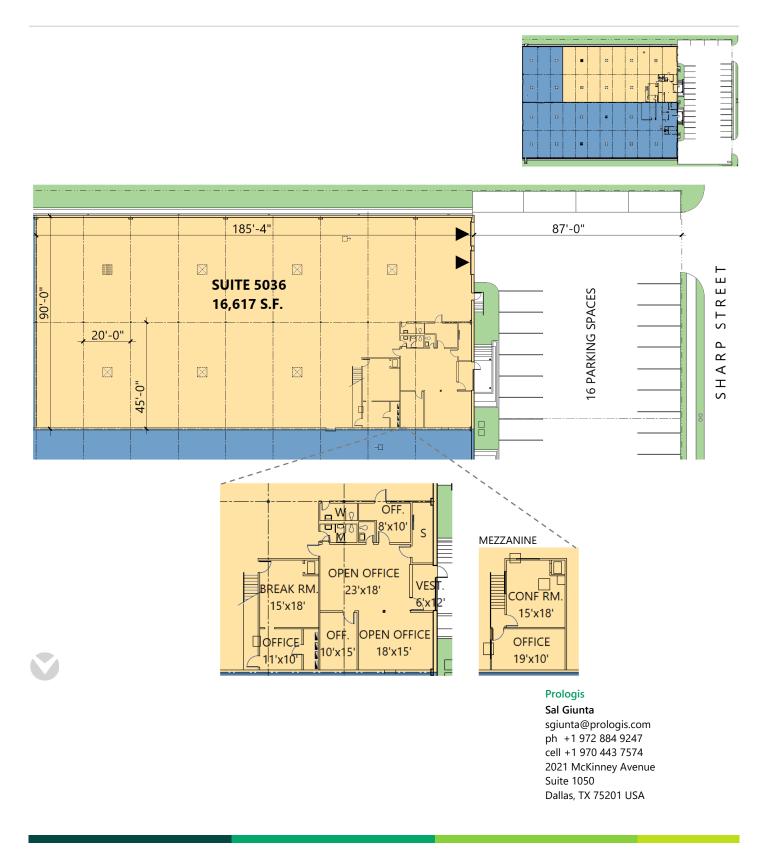

#### FACILITY

- 16,617 sf available
- 1,896 sf office
- 538 sf mezzanine office
- 18' clear height
- 45' x 20' column spacing
- 2 (10' x 10') overhead dock doors

#### ADVANTAGES AND AMENITIES

- End cap unit
- 87' truck court