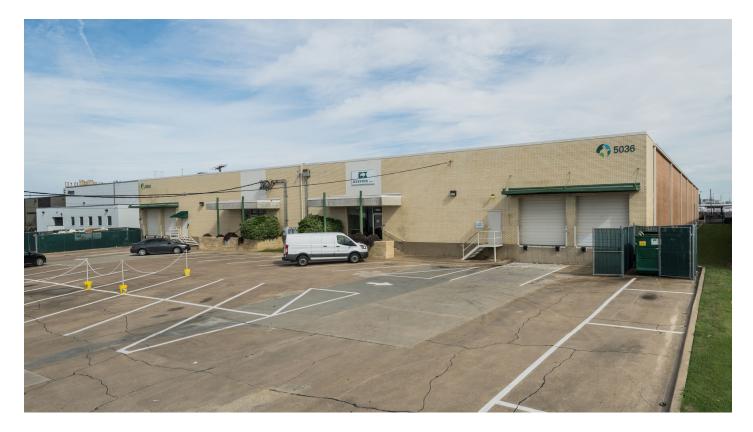

# 16,617 SF Industrial Space For Lease

### **Prologis Stemmons**

5036 Sharp Street Dallas, TX 75247 USA

#### FACILITY

- 16,617 sf available
- 1,896 sf office
- 538 sf mezzanine office
- 18' clear height
- 45' x 20' column spacing
- 2 (10' x 10') overhead dock doors

#### ADVANTAGES AND AMENITIES

- End cap unit
- 87' truck court