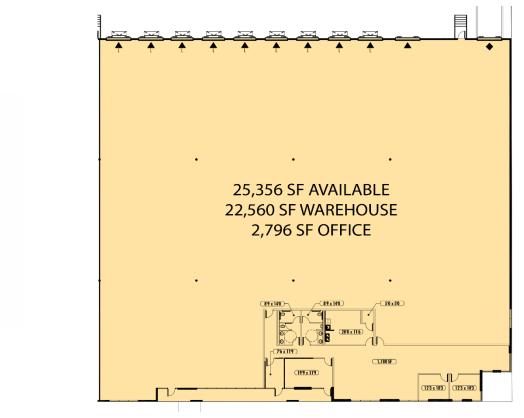

### FACILITY

- 68,712 SF building
- 25,356 SF available
  - 2,796 SF office
- 20' minimum clear height
- Ten (10) dock doors; nine (9) with levelers
- One (1) drive-in door
- Rear load configuration
- 150' building depth
- 40' x 50' column spacing
- LED office and warehouse lighting

# Prologis Atlanta South

LEGEND:

G

DOCK DOOR

DOCK DOOR W/LEVELER

ON-GRADE DOOR

EDGE OF DOCK LEVELER

PIT LEVELER

LEASED AREA

VACANT AREA