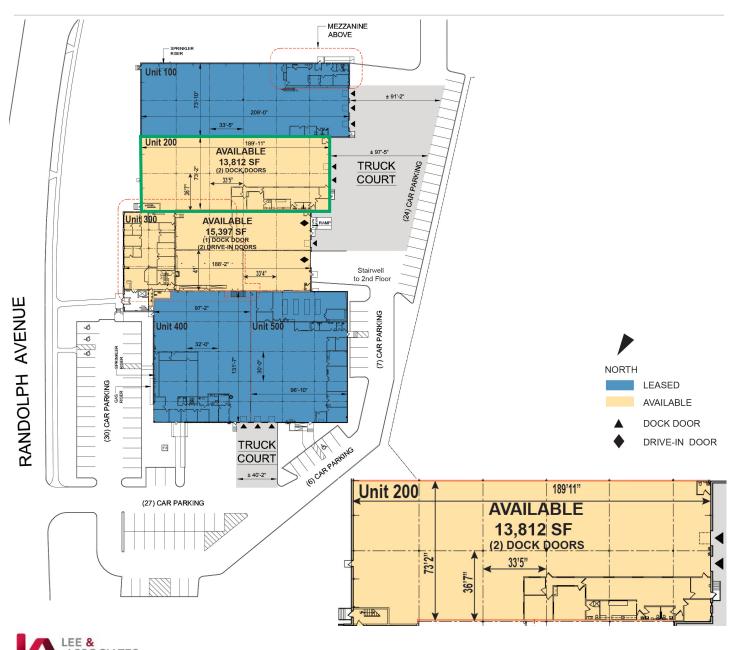

# 13,812 SF

### **FACILITY**

- Available November 1, 2021
- 79,102 SF total building size
- 13,812 SF available space
- 2,290 SF office
- 22' clear height
- 36'7" x 33'5" column spacing
- 2 dock doors
- Wet sprinkler system (density: 0.296/2,000 SF)
- LED lighting