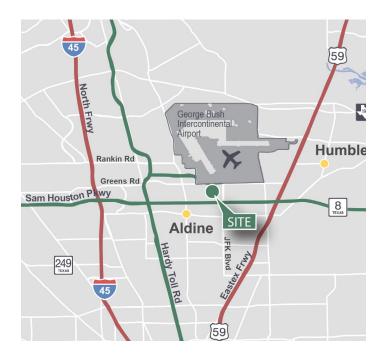

# LOCATION

- Immediate access to Bush Intercontinental Airport domestic and international air freight
- Only minutes to major thoroughfares including Beltway 8, US 59, I-45 and Hardy Toll Road