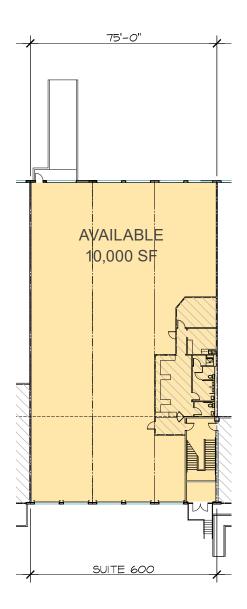

# 10,000 SF

Industrial Space For Lease

## FACILITY

- 10,000 SF available
- 1,083 SF of office
- 24' clear height
- 9 dock high doors / 1 drive-in ramp