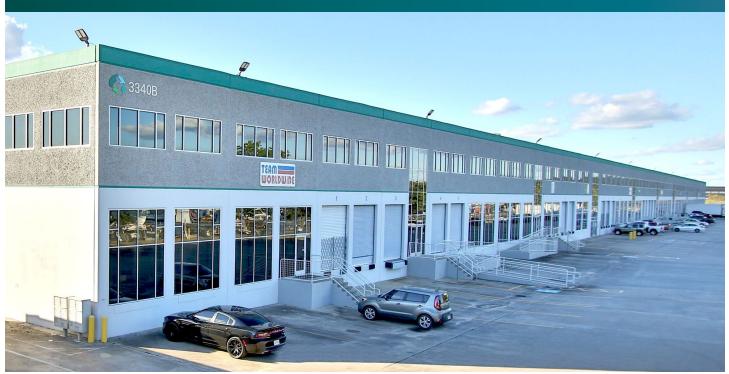

# Prologis IAH Logistics 2

3340-B Greens Road, Suite 600 Houston, TX 77032 USA

## FACILITY

- 10,000 SF available
- 1,083 SF of office
- 24' clear height
- 9 dock high doors / 1 drive-in ramp

### ADVANTAGES AND AMENITIES

- Cross-dock configuration
- Column-free warehouse
- Fully sprinklered
- On-site trailer storage
- 200' shared truck court

Prologis Essentials: your single-source service for efficient move-in and operations at prologisessentials.com