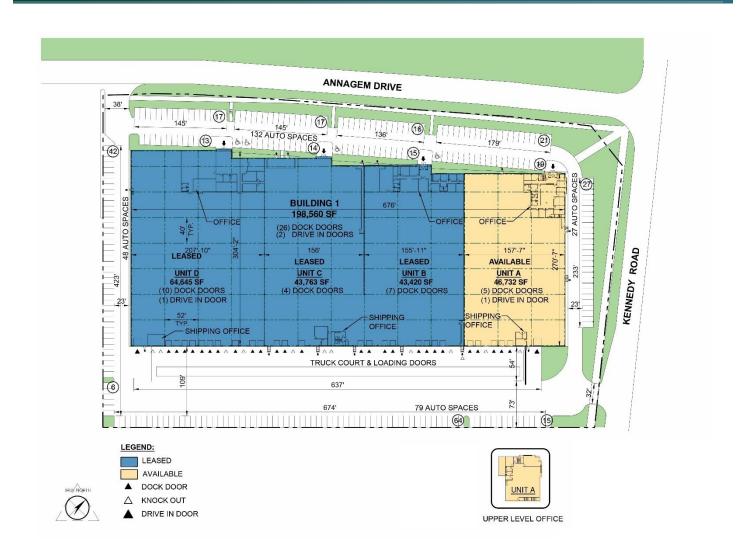

### **FACILITY**

- 46,732 SF of 198,560 SF distribution facility
- 28' clear height
- 5 dock doors
- 1 drive in doors
- 270'-7" building depth
- 52' x 40' bay sizes
- 8,739 SF of office area over 2 floors
- 400 amps
- ESFR sprinkler system
- LED lighting